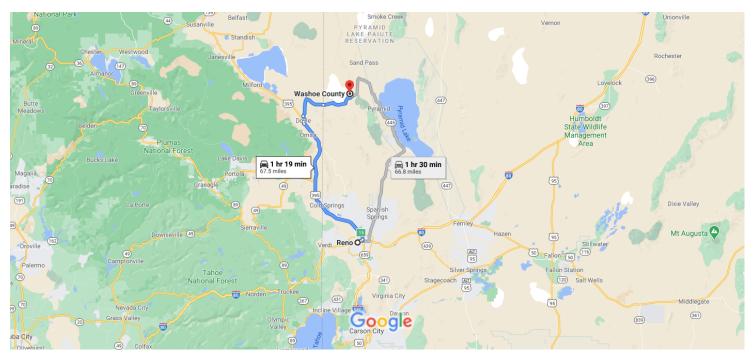

## Reno

Nevada, USA

Get on I-80 E 3 min (0.6 mi) t Head north on Carson-Reno Hwy. N/Old U.S. 395 N/N Virginia St toward E 4th St 1 Pass by Bank of America (with Drive-thru ATM) (on the right in 0.3 mi) 0.3 mi Turn right onto Maple St Use the right 2 lanes to take the ramp onto I-80 E 0.2 mi Follow US-395 N to Doyle Loop in Doyle 40 min (43.4 mi) **A** Merge onto I-80 E Use the right 2 lanes to take exit 15 to merge onto I-580 N/US-395 N toward Susanville

Continue onto US-395 N

Entering California

## Take Fort Sage Rd and Fish Springs Rd to Flanigan Rd in Washoe County

7. Turn right onto Doyle Loop

0.6 mi

8. Turn right onto Hackstaff Rd

0.1 mi

9. Continue straight to stay on Hackstaff Rd

1.9 mi

10. Turn right onto Fort Sage Rd

Entering Nevada

11. Continue onto Fish Springs Rd

12. Turn left onto Flanigan Rd

Destination will be on the left

1.0 mi