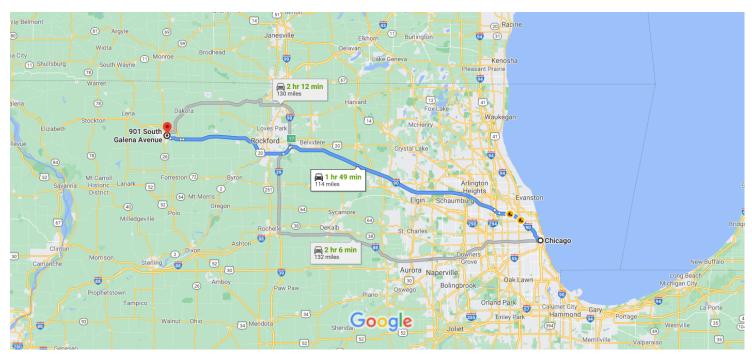

### Follow I-90 W to US-20 W in Cherry Valley Township

1 hr 12 min (79.0 mi)

1 3. Continue onto I-290 W/W Congress Pkwy/Eisenhower Expy (signs for West Suburbs/I-90/I-94/Kennedy Expy/Dan Ryan Expy/Indiana/Wisconsin)

- 0.4 mi

₱ 4. Keep right to continue toward I-90 W/I-94 W

- 174 f

Keep right at the fork, follow signs for I-90 W/I-94
W/Wisconsin and merge onto I-90 W/I-94 W

8.3 mi

| Ť    | 6.   | eep left at the fork to continue on I-90 W, follo<br>gns for Interstate 90 W/Kennedy<br>opressway/O'Hare/Rockford |                                         |
|------|------|-------------------------------------------------------------------------------------------------------------------|-----------------------------------------|
| 4    | 7.   | Keep left to stay on I-90 W                                                                                       | — 5.8 mi                                |
| Ý    | 8.   | Keep left at the fork to stay on I-90 W                                                                           | — 1.7 mi                                |
| ۳    | 9.   | Take exit 17 for I-39/U.S. 51 S toward U.S. 20/Bloomington                                                        | 59.5 mi                                 |
| 1    | 10.  | Continue onto I-39 S/US-51 S                                                                                      | - 0.5 mi                                |
| 4    | 11.  | Keep left to continue on I-39 S                                                                                   | <ul><li>0.2 mi</li><li>2.5 mi</li></ul> |
| Cont | inuo | on US 20 W. Drive to S. Calona Ave in Freeno                                                                      |                                         |

### Continue on US-20 W. Drive to S Galena Ave in Freeport

|   |     |                                                                    | 34 min (34. | 3 mi)  |
|---|-----|--------------------------------------------------------------------|-------------|--------|
| 1 | 12. | Continue onto US-20 W                                              | 20          | 0.5 mi |
| ۲ | 13. | Take the US-20BUS exit toward Free                                 | eport       | 7.5 mi |
| 1 | 14. | Continue onto US-20 BUS W                                          | Š           | 9 mi   |
| ~ | _   | Slight right onto S Galena Ave<br>Destination will be on the right |             | ווו ל. |
|   |     |                                                                    | 1           | 2 mi   |

# 901 S Galena Ave

Freeport, IL 61032, USA