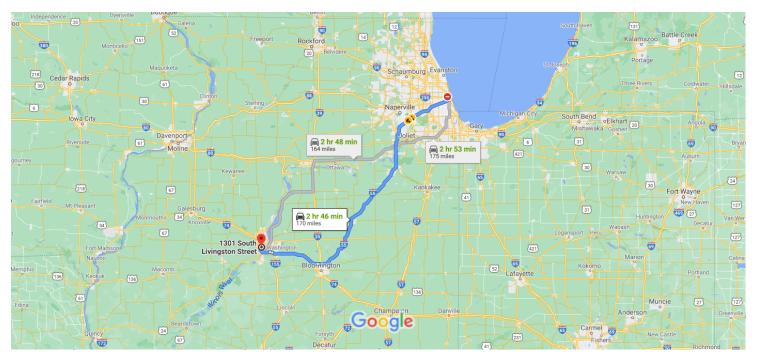

Map data ©2020 Google 50 km ■

## Chicago

Illinois, USA

## Follow I-55 S and I-74 to SW Adams St in Peoria. Take exit 6B from I-474 W

- 2 hr 42 min (168 mi)

- 1 3. Continue onto I-290 W/W Congress Pkwy/Eisenhower Expy (signs for West Suburbs/I-90/I-94/Kennedy Expy/Dan Ryan Expy/Indiana/Wisconsin)
  - 0.4 mi
- ★ 4. Keep right to continue toward I-90 W/I-94 W

### 1301 S Livingston St

Peoria, IL 61605, USA

These directions are for planning purposes only. You may find that construction projects, traffic, weather, or other events may cause conditions to differ from the map results, and you should plan your route accordingly. You must obey all signs or notices regarding your route.