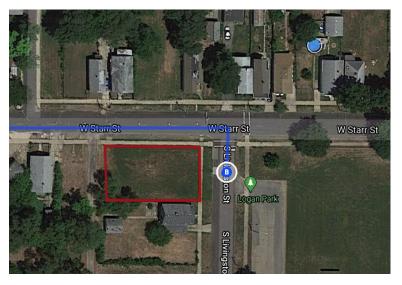

# Continue on SW Adams St. Take S Griswold St to S Livingston St

|    |     |                                 | 4 min (1.6 mi) |
|----|-----|---------------------------------|----------------|
| *  | 15. | Merge onto SW Adams St          | ,              |
| 4  | 16. | Turn left onto S Griswold St    | 0.5 mi         |
| Γ* | 17. | Turn right onto W Starr St      | 0.8 mi         |
| Ļ  | _   | Turn right onto S Livingston St | 0.51111        |

### 1301 S Livingston St

Peoria, IL 61605, USA

These directions are for planning purposes only. You may find that construction projects, traffic, weather, or other events may cause conditions to differ from the map results, and you should plan your route accordingly. You must obey all signs or notices regarding your route.