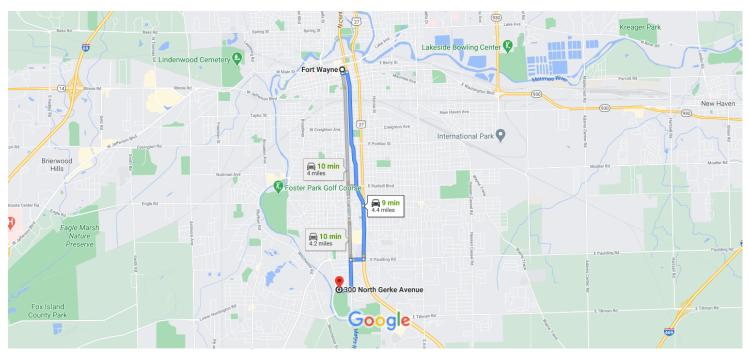

## Fort Wayne

Indiana, USA

| Follow S Calhoun St and E Way | ne St to S Clinton St |
|-------------------------------|-----------------------|
|-------------------------------|-----------------------|

| •    |                                         | /                                                                                                                                                                                                                                                                                                                                                                                                 |
|------|-----------------------------------------|---------------------------------------------------------------------------------------------------------------------------------------------------------------------------------------------------------------------------------------------------------------------------------------------------------------------------------------------------------------------------------------------------|
| _    |                                         | — 1 min (0.2 mi)                                                                                                                                                                                                                                                                                                                                                                                  |
| ١.   | Head west on E Berry St toward S Ca     | ilhoun St                                                                                                                                                                                                                                                                                                                                                                                         |
|      |                                         | 69 ft                                                                                                                                                                                                                                                                                                                                                                                             |
| 2.   | Turn left at the 1st cross street onto  | S Calhoun St                                                                                                                                                                                                                                                                                                                                                                                      |
|      |                                         | 394 ft                                                                                                                                                                                                                                                                                                                                                                                            |
| 3.   | Turn left onto E Wayne St               |                                                                                                                                                                                                                                                                                                                                                                                                   |
|      |                                         | 433 ft                                                                                                                                                                                                                                                                                                                                                                                            |
|      |                                         |                                                                                                                                                                                                                                                                                                                                                                                                   |
| inue | on S Clinton St to E Paulding Rd        |                                                                                                                                                                                                                                                                                                                                                                                                   |
|      |                                         | — 6 min (3.3 mi)                                                                                                                                                                                                                                                                                                                                                                                  |
| 4.   | Turn right at the 1st cross street onto | o S Clinton St                                                                                                                                                                                                                                                                                                                                                                                    |
| 0    | Pass by Wendy's (on the left)           |                                                                                                                                                                                                                                                                                                                                                                                                   |
|      |                                         | 2.3 mi                                                                                                                                                                                                                                                                                                                                                                                            |
| 5.   | Continue onto Lafayette St              |                                                                                                                                                                                                                                                                                                                                                                                                   |
|      |                                         | 0.9 mi                                                                                                                                                                                                                                                                                                                                                                                            |
|      |                                         |                                                                                                                                                                                                                                                                                                                                                                                                   |
| SC   | alhoun St to N Gerke Ave                |                                                                                                                                                                                                                                                                                                                                                                                                   |
|      |                                         | — 2 min (0.9 mi)                                                                                                                                                                                                                                                                                                                                                                                  |
| 6.   | Turn right onto E Paulding Rd           |                                                                                                                                                                                                                                                                                                                                                                                                   |
|      |                                         | 0.2 mi                                                                                                                                                                                                                                                                                                                                                                                            |
|      | 2. 3. 4. 5.                             | <ol> <li>Head west on E Berry St toward S Ca</li> <li>Turn left at the 1st cross street onto</li> <li>Turn left onto E Wayne St</li> <li>Inue on S Clinton St to E Paulding Rd</li> <li>Turn right at the 1st cross street onto</li> <li>Pass by Wendy's (on the left)</li> <li>Continue onto Lafayette St</li> <li>S Calhoun St to N Gerke Ave</li> <li>Turn right onto E Paulding Rd</li> </ol> |

7. Turn left onto S Calhoun St

0.5 mi

8. Turn right onto N Gerke Ave

0.1 mi

## 300 N Gerke Ave

Fort Wayne, IN 46807, USA