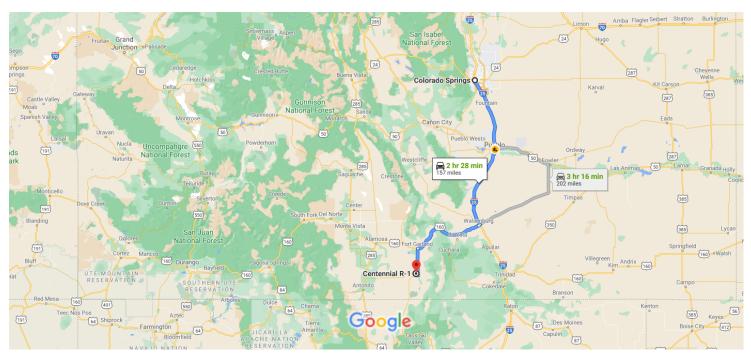

## Colorado Springs

Colorado, USA

## Get on I-25 S from S Nevada Ave

|   |    | 6 min                                                | (1.7 mi)                |  |  |  |
|---|----|------------------------------------------------------|-------------------------|--|--|--|
| 1 | 1. | Head south toward Pikes Peak Ave                     |                         |  |  |  |
| Ļ | 2. | Turn right at the 1st cross street onto Pikes<br>Ave | 69 ft<br>nto Pikes Peak |  |  |  |
| 4 | 3. | Turn left at the 1st cross street onto S Nevada Ave  |                         |  |  |  |
| t | 4. | Continue straight to stay on S Nevada Ave            | – 1.3 mi                |  |  |  |
| * | 5. | Turn left to merge onto I-25 S                       | - 440 ft                |  |  |  |
|   |    |                                                      | – 0.3 mi                |  |  |  |

## Follow I-25 S to US-160 W in Huerfano County. Take exit 50 from I-25 S $\,$

|   |    | 1                                    | hr 17 min (89.8 mi) |  |
|---|----|--------------------------------------|---------------------|--|
| * | 6. | Merge onto I-25 S                    | 89.6 mi             |  |
| 1 | 7. | Take exit 50 toward CO-10 E/La Junta |                     |  |
|   |    |                                      | 0.2 mi              |  |

## Follow US-160 W and CO-159 S to your destination in Costilla County

| 0000     | ına o | ounty                                         | - 1 hr 7 min (65.7 mi)  |
|----------|-------|-----------------------------------------------|-------------------------|
| 4        | 8.    | Turn left onto US-160 W                       | ,                       |
| 4        | 9.    | Turn left onto US-160 W/Main St               | 0.9 mi                  |
| Γ*       | 10.   | Turn right at the 2nd cross street W/W 7th St | 0.1 mi<br>: onto US-160 |
|          | 0     | Continue to follow US-160 W                   |                         |
| 4        | 11.   | Turn left onto CO-159 S                       | 47.0 mi                 |
| <b>L</b> | 12.   | Turn right onto CO-142 W                      | 15.7 mi                 |
| Ļ        | 13.   | Turn right onto W Unicorn Rd                  | 1.8 mi                  |
| <b>L</b> | 14.   | Turn right                                    | 184 ft                  |
|          |       |                                               | 0.1 mi                  |