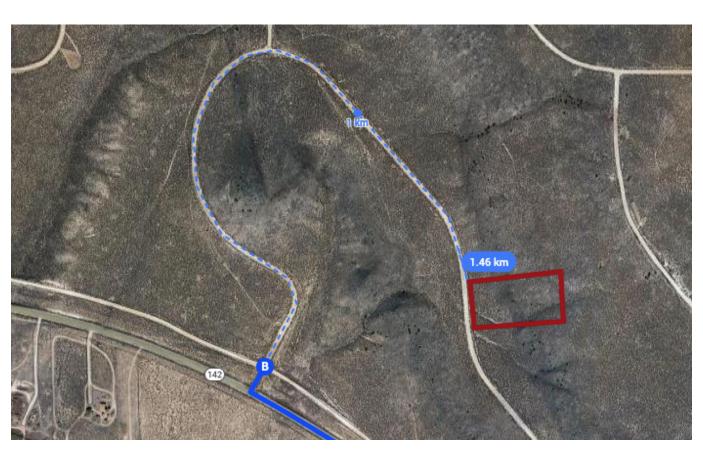

## Follow US-160 W and CO-159 S to your destination in Costilla County

| 0000     | ına o | ounty                                         | - 1 hr 7 min (65.7 mi)  |
|----------|-------|-----------------------------------------------|-------------------------|
| 4        | 8.    | Turn left onto US-160 W                       | ,                       |
| 4        | 9.    | Turn left onto US-160 W/Main St               | 0.9 mi                  |
| Γ*       | 10.   | Turn right at the 2nd cross street W/W 7th St | 0.1 mi<br>: onto US-160 |
|          | 0     | Continue to follow US-160 W                   |                         |
| 4        | 11.   | Turn left onto CO-159 S                       | 47.0 mi                 |
| <b>L</b> | 12.   | Turn right onto CO-142 W                      | 15.7 mi                 |
| Ļ        | 13.   | Turn right onto W Unicorn Rd                  | 1.8 mi                  |
| <b>L</b> | 14.   | Turn right                                    | 184 ft                  |
|          |       |                                               | 0.1 mi                  |