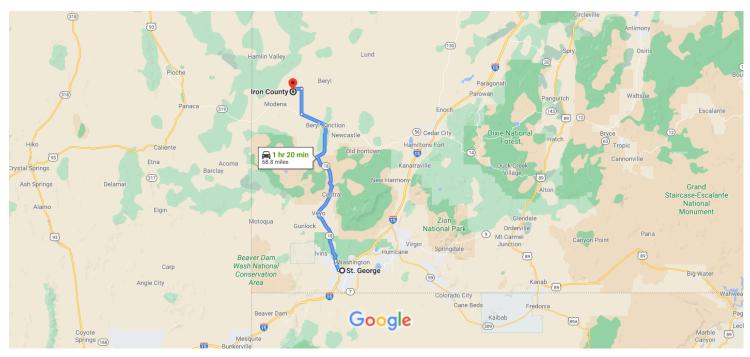

36.3 mi

10.7 mi

Map data ©2020 Google 20 km ⊾

## St. George

Utah, USA

| Follow S 700 E to Bluff St |     |                                                                                   |                  |
|----------------------------|-----|-----------------------------------------------------------------------------------|------------------|
| 1                          | 1.  | Head south on S 700 E                                                             | — 3 min (1.0 mi) |
| r                          | 2.  | Turn right at the 1st cross street onto<br>Pass by Arby's (on the left in 1.0 mi) |                  |
|                            |     |                                                                                   | ———— 1.0 mi      |
| Take                       | UT- | 18 N to N 5600 W in Beryl                                                         | 59 min (57.6 mi) |
| Γ*                         | 3.  | Turn right onto Bluff St                                                          | 2.0 mi           |
| ~                          | 4.  | Slight right to stay on Bluff St                                                  |                  |
| r                          | 5.  | Keep right to continue on State Rd 18                                             |                  |
| *                          | 6.  | Merge onto UT-18 N/Bluff St<br>Continue to follow UT-18 N                         | ———— 0.4 mi      |

Turn right to stay on UT-18 N

**1** 8. Turn left onto UT-56 W

7.7 mi

## Continue on N 5600 W to your destination

19 min (10.1 mi)

9. Turn right onto N 5600 W

7.5 mi

10. Turn left

2.7 mi