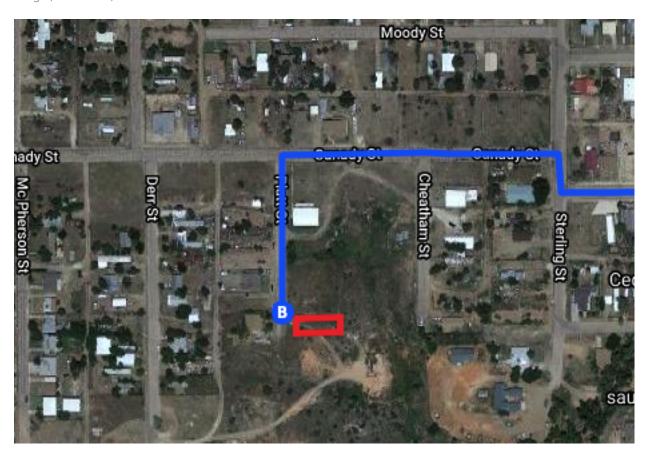

## Continue on Hobby St. Take Canady St to Platt St

|          |    |                             | 2 min (0.3 mi) |
|----------|----|-----------------------------|----------------|
| ٦        | 4. | Turn left onto Hobby St     | 0.1            |
|          |    |                             | 0.1 mi         |
| <b>L</b> | 5. | Turn right onto Sterling St |                |
|          |    |                             | 92 ft          |
| 4        | 6. | Turn left onto Canady St    |                |
|          |    |                             | 0.1 mi         |

1 Destination will be on the left