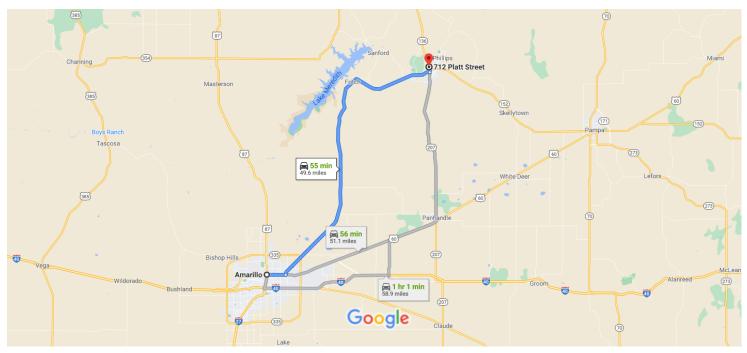

## Follow TX-136 N to Hobby St in Borger

1. Head east on E Amarillo Blvd/U.S. Rte 66 toward
N Pierce St
Pass by Advance Auto Parts (on the left in 0.7 mi)
2.8 mi
2. Turn left onto TX-136 N
45.5 mi
3. Use the left lane to take the ramp onto TX-136
N/TX-207 N/S Cedar St
0.9 mi

## Continue on Hobby St. Take Canady St to Platt St

|          |    |                             | 2 min (0.3 mi) |
|----------|----|-----------------------------|----------------|
| ٦        | 4. | Turn left onto Hobby St     | 0.1            |
|          |    |                             | 0.1 mi         |
| <b>L</b> | 5. | Turn right onto Sterling St |                |
|          |    |                             | 92 ft          |
| 4        | 6. | Turn left onto Canady St    |                |
|          |    |                             | 0.1 mi         |