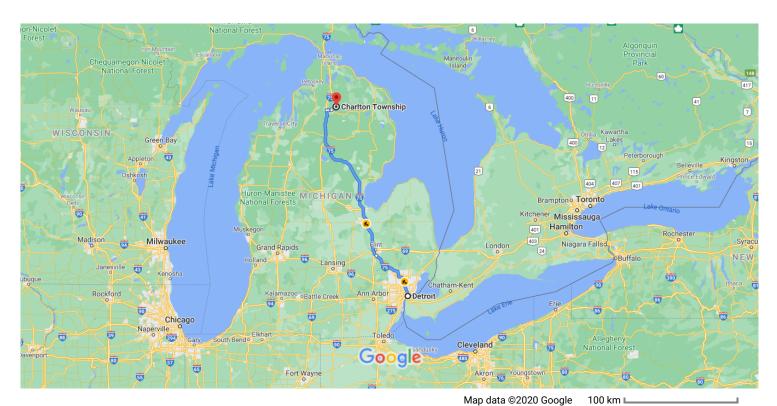

## Detroit

Michigan, USA

## Follow I-75 N to M-32 E/W Main St in Gaylord. Take exit 282 from I-75 N $\,$

4. Keep left to continue on I-375 N, follow signs for I-75/Flint

1.2 mi

5. Continue onto I-75 N

Keep left at the fork to stay on I-75 N, follow signs for Interstate 75/Saginaw
 170 mi

 Take exit 282 for M-32 toward Gaylord/Alpena

## Take Wilkinson Rd and Sparr Rd to Sawyer Rd in Charlton Township

18 min (12.8 mi)

8. Turn right onto M-32 E/W Main StContinue to follow M-32 E

1 Pass by Jet's Pizza (on the left)

9. Turn left onto Wilkinson Rd