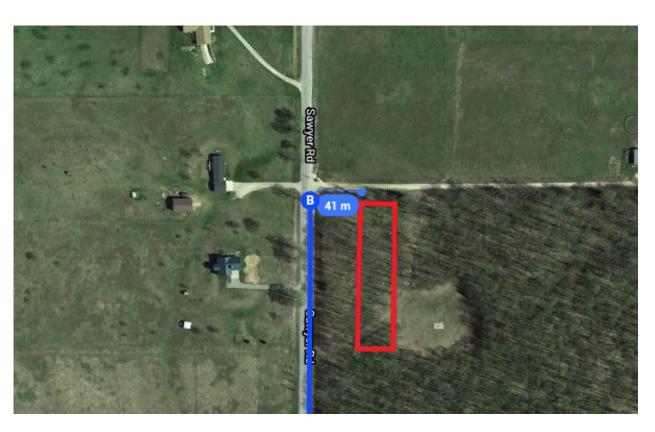

## Take Wilkinson Rd and Sparr Rd to Sawyer Rd in Charlton Township

18 min (12.8 mi)

8. Turn right onto M-32 E/W Main StContinue to follow M-32 E

1 Pass by Jet's Pizza (on the left)

9. Turn left onto Wilkinson Rd

10. Continue straight onto Marquardt Rd

To. Continue straight onto Marquardt Ro

↑ 11. Turn right onto Sparr Rd

4.5 mi

12. Turn left onto Sawyer Rd

1 Destination will be on the right

2.2 mi

1.6 mi