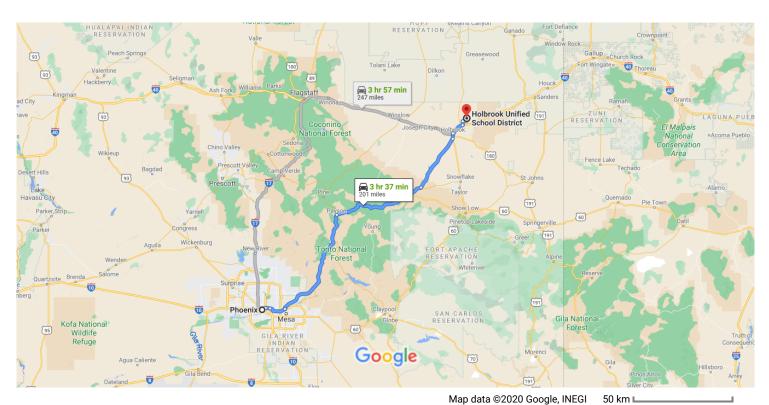

## Phoenix

Arizona, USA

| Get o | on I-       | 10 E                                                                                           |
|-------|-------------|------------------------------------------------------------------------------------------------|
| 1     | 1.          | Head west on W Washington St toward 1st Ave                                                    |
|       |             | 0.5 mi                                                                                         |
| Ļ     |             | Use the right 2 lanes to turn right onto N 7th Ave Pass by McDonald's (on the right in 0.2 mi) |
|       |             | 0.8 mi                                                                                         |
| *     | 3.          | Turn right to merge onto I-10 E toward Tucson                                                  |
|       |             | 0.3 mi                                                                                         |
| Take  | <b>AZ</b> - | 87 N and AZ-260 E to AZ-277 N in Heber-Overgaard  2 hr 23 min (142 mi)  Merge onto I-10 E      |
|       |             | 2.0 mi                                                                                         |
| ۳     | 5.          | Use the right 3 lanes to take exit 147A-147B for AZ-202 Loop E                                 |
|       |             | 0.8 mi                                                                                         |
| 1     | 6.          | Continue onto AZ-202Loop E                                                                     |
| 4     | 7.          | 2.3 mi Keep left to stay on AZ-202Loop E                                                       |

| ř            | 8.                       | Take exit 13 toward AZ-87 N                                                                                                                                                                                                   | 0.4                                                 |
|--------------|--------------------------|-------------------------------------------------------------------------------------------------------------------------------------------------------------------------------------------------------------------------------|-----------------------------------------------------|
| 4            |                          | Use the left 2 lanes to turn left onto AZ-87 N Pass by Dairy Queen (on the right in 73.1 mi)                                                                                                                                  | - 0.4 m                                             |
| <b>۲</b>     | 10.                      | Turn right onto AZ-260 E                                                                                                                                                                                                      | 73.5 m                                              |
| ake          | AZ-3                     | 77 N to AZ-77 N in Holbrook                                                                                                                                                                                                   | 52.9 m                                              |
| ኅ            | 11.                      | Turn left onto AZ-277 N                                                                                                                                                                                                       |                                                     |
| 4            | 12.                      | Turn left onto AZ-377 N                                                                                                                                                                                                       | - 6.8 m<br>33.9 m                                   |
|              |                          | -77 N and I-40 E to Sun Valley Rd in Sun Valle                                                                                                                                                                                | ey.                                                 |
|              | exit 2                   | 294 from I-40 E 12 min (                                                                                                                                                                                                      |                                                     |
| ake          | exit 2                   | 294 from I-40 E  Turn left onto AZ-77 N                                                                                                                                                                                       | 10.8 mi<br>- 3.1 m                                  |
| ake          | 13.                      | Turn left onto AZ-77 N Pass by Wells Fargo Bank (on the right in 2.4 mi)  Turn right onto the ramp to Albuquerque/Ke                                                                                                          | 10.8 mi<br>- 3.1 m<br><b>eams</b><br>- 0.5 m        |
| ake          | 13.<br>14.               | Turn left onto AZ-77 N  Pass by Wells Fargo Bank (on the right in 2.4 mi)  Turn right onto the ramp to Albuquerque/Ke Canyon                                                                                                  | - 3.1 m<br>eams<br>- 0.5 m                          |
| ake  ↑  ↑  ↑ | 13.<br>1 F<br>14.<br>15. | Turn left onto AZ-77 N  Pass by Wells Fargo Bank (on the right in 2.4 mi)  Turn right onto the ramp to Albuquerque/Ke Canyon  Merge onto I-40 E  Take exit 294 for Sun Valley Rd  on Sun Valley Rd to your destination        | - 3.1 m<br>- 3.1 m<br>- 0.5 m<br>- 6.9 m<br>- 0.3 m |
| ake  ↑  ↑  ↑ | 13.<br>1 F<br>14.<br>15. | Turn left onto AZ-77 N Pass by Wells Fargo Bank (on the right in 2.4 mi)  Turn right onto the ramp to Albuquerque/Ke Canyon  Merge onto I-40 E  Take exit 294 for Sun Valley Rd                                               | - 3.1 m<br>- 3.1 m<br>- 0.5 m<br>- 6.9 m<br>- 0.3 m |
| ake  ↑  ↑  ↑ | 13.<br>14.<br>15.<br>16. | Turn left onto AZ-77 N Pass by Wells Fargo Bank (on the right in 2.4 mi)  Turn right onto the ramp to Albuquerque/Ke Canyon  Merge onto I-40 E  Take exit 294 for Sun Valley Rd  on Sun Valley Rd to your destination  19 min | - 3.1 m<br>- 3.1 m<br>- 0.5 m<br>- 6.9 m<br>- 0.3 m |