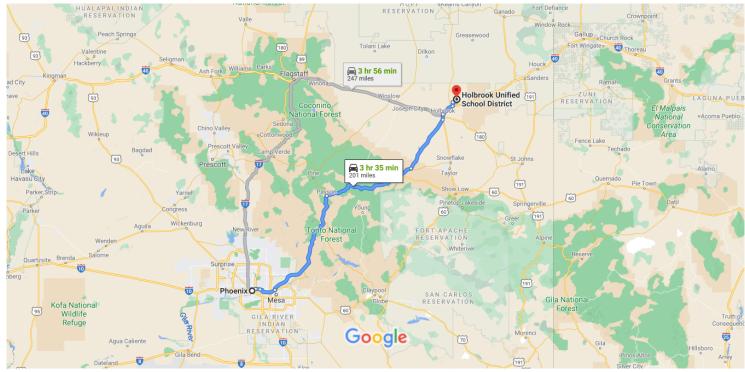

## Google Maps



Map data ©2020 Google, INEGI 50 km ⊾

## Phoenix

Arizona, USA

## Get on I-10 E

| +                                                        | 1  | 5 min (1.6 mi)<br>Head west on W Washington St toward 1st Ave                                     |  |  |
|----------------------------------------------------------|----|---------------------------------------------------------------------------------------------------|--|--|
|                                                          | 1. |                                                                                                   |  |  |
| ₽                                                        |    | Use the right 2 lanes to turn right onto N 7th Ave<br>Pass by McDonald's (on the right in 0.2 mi) |  |  |
| *