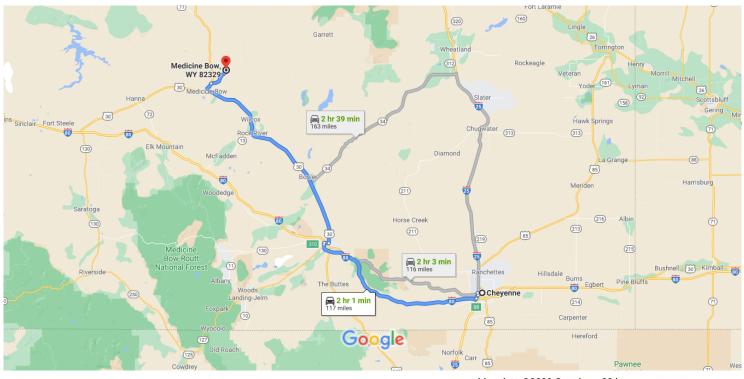

# Follow I-80 W and US-287 N to Nine Mile Rd in Carbon County

A. Merge onto I-25 S/US-87 S

1.1 mi

- 5. Take exit 8B to merge onto I-80 W toward Laramie 48.8 mi
- 6. Take exit 310 toward I-80BL E/W Curtis St/Old Stockyard Rd

| 7. | Turn right onto I-80BL E/W Curtis St/Old Stockyard |
|----|----------------------------------------------------|
|    | Rd                                                 |

1.2 mi
1.2 mi
8. Turn left onto US-287 N/N 3rd St
i Continue to follow US-287 N
55.7 mi
9. Turn right onto WY-487 N/Utah St
i Continue to follow WY-487 N
2.5 mi

#### Continue on Nine Mile Rd to your destination

| L, | 10. Turn right onto Nine Mile Rd                                          | — 15 min (6.0 mi) |
|----|---------------------------------------------------------------------------|-------------------|
| ٦  | <ul><li>11. Turn left</li><li>① Destination will be on the left</li></ul> | 4.9 mi            |