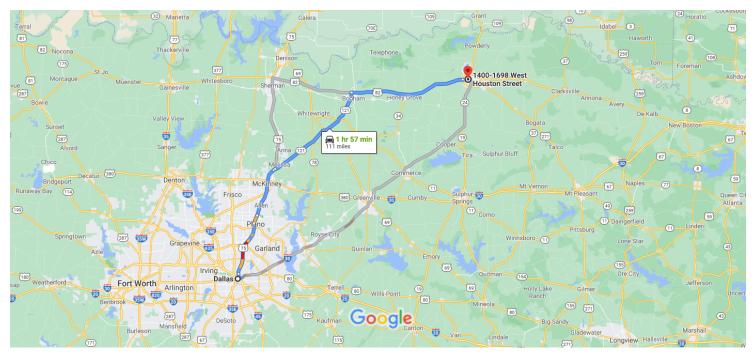

#### Get on I-345/US-75 N from South St. Paul Street

|            |    |                                                                                  | nin (2.1 mi)         |
|------------|----|----------------------------------------------------------------------------------|----------------------|
| T          | 1. | Head west toward S Akard St                                                      | 001 #                |
| <b>r</b> ≁ | 2. | Turn right onto S Akard St                                                       | — 381 ft             |
| r          | 3. | Use any lane to turn right onto Young St                                         | — 0.1 mi<br>— 0.2 mi |
| r          | 4. | Turn right onto South St. Paul Street                                            | 0.2 mi               |
| *          | 5. | Use the middle lane to turn left onto the Interstate<br>30 E ramp                |                      |
| Ŷ          | 6. | Keep right at the fork, follow signs for US-75 N<br>and merge onto I-345/US-75 N |                      |
|            |    |                                                                                  | — 1.3 mi             |

# Follow US-75 N, TX-121 N and US-82 E to Bonham St in Paris

1 hr 39 min (106 mi)

★ 7. Merge onto I-345/US-75 N

8. Continue onto US-75 N
A Parts of this road may be closed at certain times or days

|   |     |                                                               | – 16.8 mi |
|---|-----|---------------------------------------------------------------|-----------|
| ٦ | 9.  | Keep left to stay on US-75 N                                  |           |
| ٦ | 10. | Keep left to stay on US-75 N                                  | — 0.3 mi  |
| 4 | 11. | Keep left to stay on US-75 N                                  | — 2.6 mi  |
| _ |     |                                                               | – 15.3 mi |
| 1 | 12. | Use the right 2 lanes to take exit 44 for T><br>toward Bonham | (-121 N   |
|   |     |                                                               | 0.5 mi    |
| 1 | 13. | Continue onto TX-121 N                                        |           |
|   |     |                                                               | – 32.9 mi |
| 1 | 14. | Turn left onto N Texas State Hwy 121                          |           |
|   |     |                                                               | 1.9 mi    |
|   | 15. | Turn right onto U.S. 82 Frontage Rd                           |           |
|   |     |                                                               | — 0.2 mi  |
| 8 | 16. | Use the left lane to take the ramp onto US                    | 6-82 E    |
|   |     |                                                               | – 35.2 mi |
|   |     |                                                               |           |

### Continue on Bonham St. Drive to W Houston St

|   |                                      | — 5 min (1.9 mi) |
|---|--------------------------------------|------------------|
| 1 | 17. Continue straight onto Bonham St | 17               |
| 4 | 18. Turn left onto 13th NW           | ——— 1.7 mi       |
|   |                                      | 0.1 mi           |
| 1 | 19. Turn left onto W Houston St      |                  |
|   | Destination will be on the left      |                  |