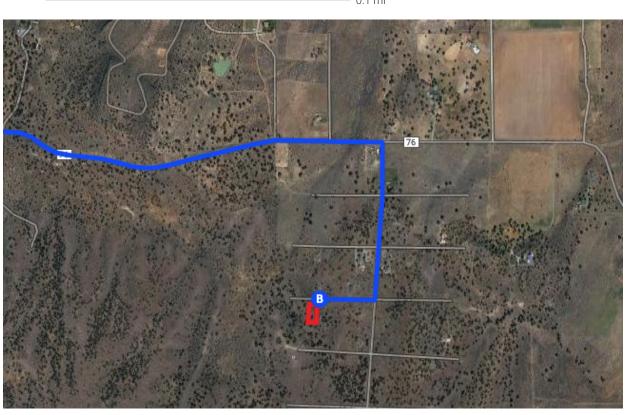

i Continue to follow CA-299 E

35.0 mi

▶ 11. Turn right onto Co Rd 75

— 2.0 mi

12. Turn left onto Co Rd 76

- 1.3 mi

→ 13. Turn right onto Pit River Rd

0.4 mi

↑ 14. Turn right at the 3rd cross street onto Sourdough Rd

Destination will be on the left

0.1 mi