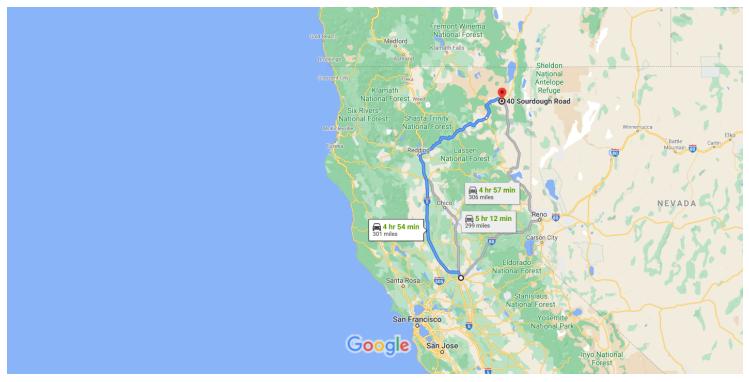

## Sacramento

California

## Get on I-5 N from I St

| • |    |                                                  | (1.0 mi) |
|---|----|--------------------------------------------------|----------|
|   | Ι. | Head south on 9th St toward J St                 | 0=16     |
| 4 | 2. | Turn left onto J St                              | - 354 ft |
|   |    |                                                  | 400 ft   |
| 4 | 3. | Turn left at the 1st cross street onto 10th St   |          |
|   |    |                                                  | 427 ft   |
| 4 | 4. | Turn left onto I St                              |          |
|   |    |                                                  | 0.4 mi   |
| * | 5. | Use the right 2 lanes to turn right onto the I-S | 5        |
|   |    | N/State Hwy 99 ramp to Redding/Yuba City         |          |
|   |    |                                                  | 0.3 mi   |

## Follow I-5 N to CA-299 E/Lake Blvd E in Redding. Take exit 680 from I-5 N $\,$

| * | 6. | Merge onto I-5 N | 2 nr 25 min (161 mi) |
|---|----|------------------|----------------------|
|   |    |                  | 161 mi               |
|   |    |                  | 1011111              |

| 1 | 7. | Take exit 680 for CA-299/Lake Blvd                                                          |
|---|----|---------------------------------------------------------------------------------------------|
| 7 | 8. | Keep right at the fork, follow signs for Burney/Alturas and merge onto CA-299 E/Lake Blvd E |
|   |    | 0.1 mi                                                                                      |

## Follow CA-299 E to Sourdough Rd in Modoc County

2 hr 30 min (139 mi)

9. Merge onto CA-299 E/Lake Blvd E
 Continue to follow CA-299 E
 Pass by McDonald's (on the right in 50.6 mi)
 99.9 mi
 10. Continue straight onto CA-139 N/CA-299 E

i Continue to follow CA-299 E

35.0 mi

▶ 11. Turn right onto Co Rd 75

— 2.0 mi

12. Turn left onto Co Rd 76

- 1.3 mi

→ 13. Turn right onto Pit River Rd

0.4 mi

↑ 14. Turn right at the 3rd cross street onto Sourdough Rd

Destination will be on the left

0.1 mi