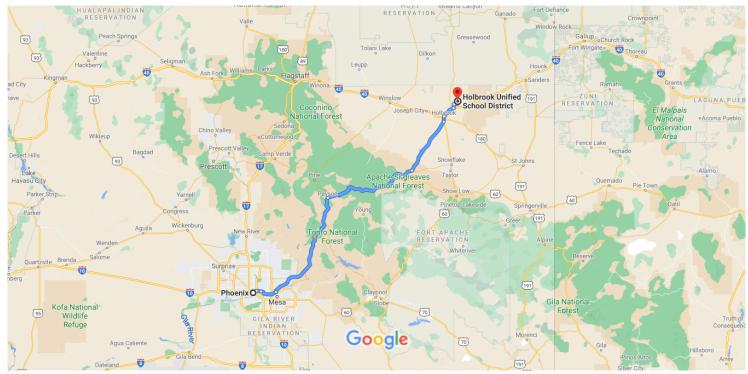

# Google Maps

Map data ©2020 Google, INEGI 50 km ⊾

## Phoenix

Arizona, USA

#### Get on I-10 E

| 1    | 1.    | 5 min (1.6 mi)<br>Head west on W Washington St toward 1st Ave                                               |
|------|-------|-------------------------------------------------------------------------------------------------------------|
| L,   |       | 0.5 mi<br>Use the right 2 lanes to turn right onto N 7th Ave<br>Pass by McDonald's (on the right in 0.2 mi) |
| *    | 3.    | 0.8 mi<br>Turn right to merge onto I-10 E toward Tucson                                                     |
| Take | e AZ- | 87 N and AZ-260 E to AZ-277 N in Heber-Overgaard                                                            |

### 2 hr 23 min (142 mi) ★ 4. Merge onto I-10 E 2.0 mi 5. Use the right 3 lanes to take exit 147A-147B for AZ-202 Loop E

| 1 | 6. | Continue onto AZ-202Loop E        | ——— 0.8 mi |
|---|----|-----------------------------------|------------|
| 4 | 7. | Keep left to stay on AZ-202Loop E | 2.3 mi     |

| ۴    | 8.                                   | Take exit 13 toward AZ-87 N                                                                                                                                                 | — 0.4 mi                                                       |
|------|--------------------------------------|-----------------------------------------------------------------------------------------------------------------------------------------------------------------------------|----------------------------------------------------------------|
| 4    |                                      | Use the left 2 lanes to turn left onto AZ-87 N<br>Pass by Dairy Queen (on the right in 73.1 mi)                                                                             | 0.4 111                                                        |
| r    | 10.                                  | Turn right onto AZ-260 E                                                                                                                                                    | 73.5 mi<br>52.9 mi                                             |
| Take | AZ-3                                 | 77 N to AZ-77 N in Holbrook                                                                                                                                                 | (40.7.mai)                                                     |
| 4    | 11.                                  | Turn left onto AZ-277 N                                                                                                                                                     | (40.7 mi)                                                      |
| 4    | 12                                   | Turn left onto AZ-377 N                                                                                                                                                     | — 6.8 mi                                                       |
| Г    |                                      |                                                                                                                                                                             |                                                                |
| Ч    |                                      |                                                                                                                                                                             | 33.9 mi                                                        |
|      | w AZ                                 | -77 N and I-40 E to Sun Valley Rd in Sun Vall<br>294 from I-40 E                                                                                                            | ey.                                                            |
|      | w AZ                                 | <b>294 from I-40 E</b>                                                                                                                                                      |                                                                |
| Take | exit 2                               | 294 from I-40 E 12 min                                                                                                                                                      | <b>ey.</b><br>(10.8 mi)                                        |
| Take | exit 2                               | 294 from I-40 E<br>12 min<br>Turn left onto AZ-77 N                                                                                                                         | <b>ey.</b><br>(10.8 mi)<br>— 3.1 mi                            |
| Take | w AZ-<br>exit 2<br>13.<br>13.<br>14. | 294 from I-40 E<br>Turn left onto AZ-77 N<br>Pass by Wells Fargo Bank (on the right in 2.4 mi)<br>Turn right onto the ramp to Albuquerque/Ke<br>Canyon                      | <b>ey.</b><br>(10.8 mi)<br>— 3.1 mi                            |
| Take | w AZ-<br>exit 2<br>13.<br>() F       | 294 from I-40 E<br>Turn left onto AZ-77 N<br>Pass by Wells Fargo Bank (on the right in 2.4 mi)<br>Turn right onto the ramp to Albuquerque/Ke                                | <b>ey.</b><br>(10.8 mi)<br>– 3.1 mi<br><b>eams</b>             |
| Take | w AZ-<br>exit 2<br>13.<br>13.<br>14. | 294 from I-40 E<br>Turn left onto AZ-77 N<br>Pass by Wells Fargo Bank (on the right in 2.4 mi)<br>Turn right onto the ramp to Albuquerque/Ke<br>Canyon<br>Merge onto I-40 E | <b>ey.</b><br>(10.8 mi)<br>– 3.1 mi<br><b>eams</b><br>– 0.5 mi |

## Continue on Sun Valley Rd to your destination

|    |     |                              | — 19 min (6.0 mi) |
|----|-----|------------------------------|-------------------|
| 4  | 17. | Turn left onto Sun Valley Rd |                   |
|    |     |                              | 2.3 mi            |
| Г* | 18. | Turn right                   |                   |
|    |     |                              | 2.1 mi            |
| 1  | 19. | Turn left                    |                   |