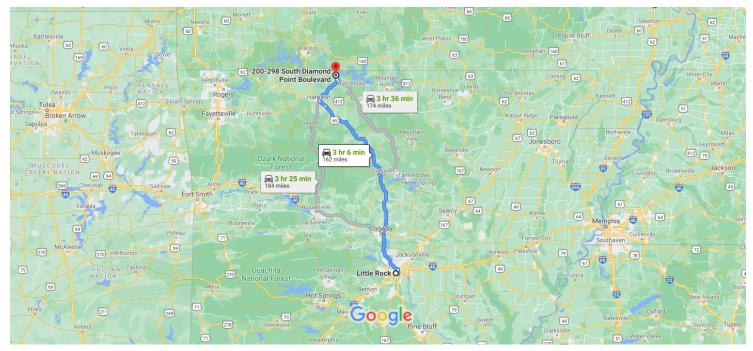

### Follow I-40 W/US-65 N to 3rd St in Harrison

|   |    | 2 hr 32 min (138 mi)                                                                              |  |  |  |
|---|----|---------------------------------------------------------------------------------------------------|--|--|--|
| * | 4. | Merge onto I-630 E                                                                                |  |  |  |
| ۲ | 5. | 1.4 mi<br>Use any lane to take exit 139A-139B to merge<br>onto I-30 E toward N Little Rock        |  |  |  |
| ٦ | 6. | 3.1 n<br>Use the left 2 lanes to take exit 143A to merge<br>onto I-40 W/US-65 N toward Fort Smith |  |  |  |
|   |    | 28.0 mi                                                                                           |  |  |  |

- 7. Take exit 125 to merge onto US-65 N/Skyline Dr
  i Continue to follow US-65 N
  i Pass by Quality Inn Conway Greenbrier (on the left in 0.7 mi)
- 8. Continue straight onto US-412 W/US-62 W/US-65 N
  Pass by Bank OZK (on the left in 0.6 mi)

- 4.7 mi

101 mi

#### Follow AR-7 N to S Diamond Point Blvd in Diamond City

|   |            |                                                                                              | 32 min (23.5 mi) |
|---|------------|----------------------------------------------------------------------------------------------|------------------|
| ₽ | 9. Turn r  | ight onto 3rd St                                                                             |                  |
| ٦ | 10. Turn   | left onto E Prospect Ave                                                                     | ——— 0.1 mi       |
| Ļ | () Continu | right onto AR-7 N/N Rowland S<br>e to follow AR-7 N<br>Dollar General (on the right in 7.7 r |                  |
| ٦ | 12. Turn   | left onto AR-14 W/AR-7 N                                                                     | 18.8 mi          |
| Þ | 13. Turn   | right onto AR-7 N                                                                            | 1.3 mi           |
| ٦ | 14. Turn   | left onto W Skyline Dr                                                                       | 2.6 mi           |
| ٦ | 15. Turn   | left onto S Diamond Point Blvd                                                               | 141 ft           |