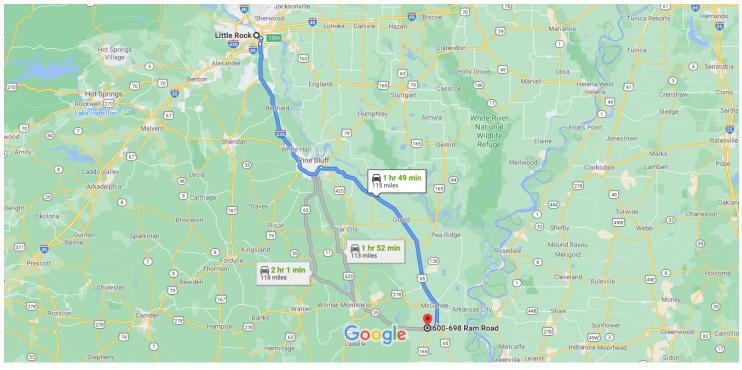

## Google Maps

Map data ©2020 Google 20 km

## Little Rock

Arkansas, USA

## Get on I-630 E

|    |    | 2 min (0.3 m                                                                        | (i) |
|----|----|-------------------------------------------------------------------------------------|-----|
| 1  | 1. | Head north toward W 8th St                                                          | /   |
|    |    | 131                                                                                 | ft  |
| Γ* | 2. | Turn right at the 1st cross street onto W 8th St                                    |     |
| *  | 3. | 0.2 n<br>Take the ramp onto I-630 E                                                 | าเ  |
|    |    | 0.1 n                                                                               | ni  |
|    |    | 530 S and US-65 S to AR-35 N in Dermott<br>1 hr 46 min (113 m<br>Merge onto I-630 E | i)  |
|    |    | 1.4 n                                                                               | ni  |
| ۲  | 5. | Use any lane to take exit 139A-139B to merge<br>onto I-30 W toward Texarkana        |     |
|    |    |                                                                                     | ni  |
| Ŷ  | 6. | Keep left at the fork to continue on US-167 S/US-<br>65 S                           |     |
|    |    | 0.3 n                                                                               | ni  |
| 1  | 7. | Continue onto I-530 S/US-65 S                                                       |     |
|    |    | 46.5 n                                                                              | ni  |

| 1 | 8. | Continue onto US-425 S/US-65 S              |         |
|---|----|---------------------------------------------|---------|
|   | 0  | Continue to follow US-65 S                  |         |
|   | 0  | Pass by McDonald's (on the left in 37.6 mi) |         |
|   |    |                                             | 61.7 mi |
| ٢ | 9. | Slight right onto US-165 S                  |         |
|   |    |                                             | 2.0 mi  |

## Continue on AR-35 N. Take E Iowa St to Ram Rd

|          |     |                               | — 4 min (1.7 mi) |
|----------|-----|-------------------------------|------------------|
| ٣        | 10. | Slight right onto AR-35 N     | 1.0 mi           |
| <b>L</b> | 11. | Turn right toward E Iowa St   |                  |
| 4        | 12. | Turn left onto E Iowa St      | 30 ft            |
| r        | 13. | Turn right onto N Shephard St | 0.4 mi           |
| ٦        | 14. | Turn left onto E Spring St    | ——— 0.2 mi       |
| <b>L</b> | 15. | Turn right onto Ram Rd        | ——— 187 ft       |
|          |     |                               | 374 ft           |