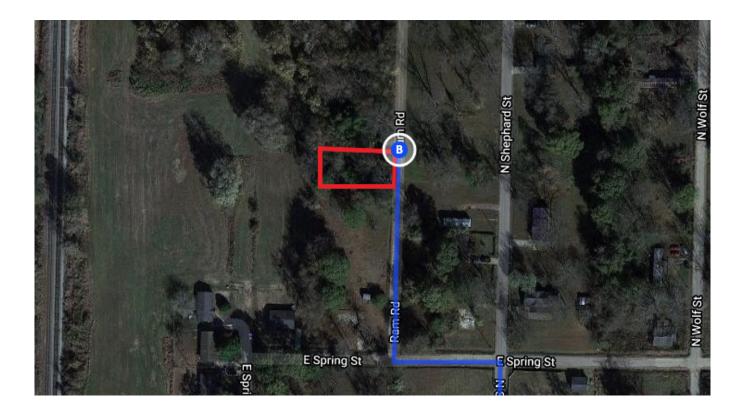

## Continue on AR-35 N. Take E Iowa St to Ram Rd

|          |     |                               | — 4 min (1.7 mi) |
|----------|-----|-------------------------------|------------------|
| ٣        | 10. | Slight right onto AR-35 N     | 1.0 mi           |
| <b>L</b> | 11. | Turn right toward E Iowa St   |                  |
| 4        | 12. | Turn left onto E Iowa St      | 30 ft            |
| r        | 13. | Turn right onto N Shephard St | 0.4 mi           |
| ٦        | 14. | Turn left onto E Spring St    | ——— 0.2 mi       |
| <b>L</b> | 15. | Turn right onto Ram Rd        | ——— 187 ft       |
|          |     |                               | 374 ft           |