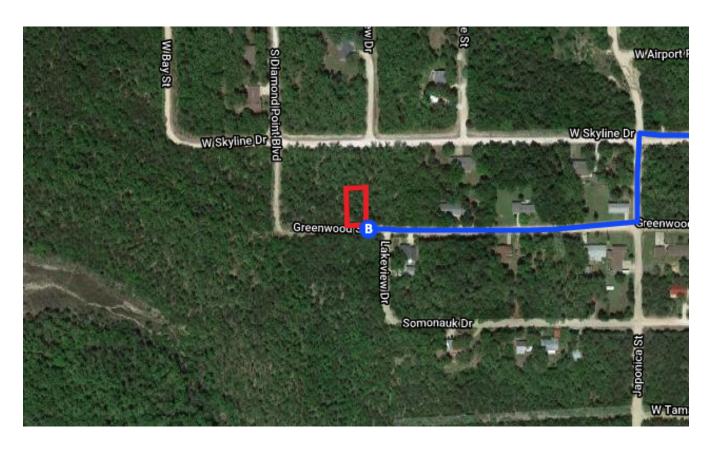

| rn right onto 3rd St<br>rn left onto E Prospect Ave<br>rn right onto AR-7 N/N Rowland St<br>nue to follow AR-7 N<br>by Dollar General (on the right in 7.7 m<br>rn left onto AR-14 W/AR-7 N | 4.7 mi<br>2 min (23.5 mi)<br>0.1 mi<br>0.3 mi<br>0.3 mi<br>1.3 mi<br>2.6 mi<br>0.2 mi |

## 21. Turn right at the 1st cross street onto Greenwood St



0.2 mi