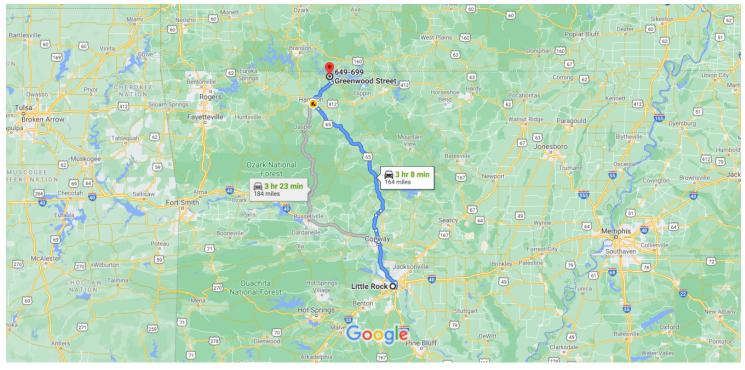

## Google Maps

Map data ©2020 Google 50 km

## Little Rock

Arkansas, USA

## Get on I-630 E

|      |        | 2 mi                                          | in (0.3 mi)             |
|------|--------|-----------------------------------------------|-------------------------|
| 1    | 1.     | Head north toward W 8th St                    |                         |
|      |        |                                               | — 131 ft                |
| L,   | 2.     | Turn right at the 1st cross street onto W 8th | h St                    |
| *    | 3.     | Take the ramp onto I-630 E                    | — 0.2 mi                |
|      |        |                                               | — 0.1 mi                |
| Taka | 1-40   | W to AD 25 N/Solom Dd in Conwoy, Take ov      | i+ 101A                 |
| from |        |                                               |                         |
|      | n I-40 | ) W                                           | ı (34.5 mi)             |
| from | n I-40 | 0 W<br>31 min<br>Merge onto I-630 E           | ı (34.5 mi)<br>— 1.4 mi |

28.0 mi

|    | 1. Keep                                                                                                                                                                                                                                                                                                                                                                                                                                                                                                                                                                                                                                                                                                                                                                                                                                                                                                                                                                                                                                                                                                                                                                                                                                                                                                                                                                                                                                                                                                                                                                                                                                                                                                                                                                                                                                                                                                                                                                                                                                                                                                                                  | p left to continue on I-40 W                                                                                                                                                                |                                                                                       |
|----|------------------------------------------------------------------------------------------------------------------------------------------------------------------------------------------------------------------------------------------------------------------------------------------------------------------------------------------------------------------------------------------------------------------------------------------------------------------------------------------------------------------------------------------------------------------------------------------------------------------------------------------------------------------------------------------------------------------------------------------------------------------------------------------------------------------------------------------------------------------------------------------------------------------------------------------------------------------------------------------------------------------------------------------------------------------------------------------------------------------------------------------------------------------------------------------------------------------------------------------------------------------------------------------------------------------------------------------------------------------------------------------------------------------------------------------------------------------------------------------------------------------------------------------------------------------------------------------------------------------------------------------------------------------------------------------------------------------------------------------------------------------------------------------------------------------------------------------------------------------------------------------------------------------------------------------------------------------------------------------------------------------------------------------------------------------------------------------------------------------------------------------|---------------------------------------------------------------------------------------------------------------------------------------------------------------------------------------------|---------------------------------------------------------------------------------------|
| •  | 8. Take                                                                                                                                                                                                                                                                                                                                                                                                                                                                                                                                                                                                                                                                                                                                                                                                                                                                                                                                                                                                                                                                                                                                                                                                                                                                                                                                                                                                                                                                                                                                                                                                                                                                                                                                                                                                                                                                                                                                                                                                                                                                                                                                  | e exit 124A to merge onto AR-25 N/                                                                                                                                                          | 1.6 mi<br><b>'Salem Rd</b><br>0.3 mi                                                  |
|    | State Hwy<br>ascus                                                                                                                                                                                                                                                                                                                                                                                                                                                                                                                                                                                                                                                                                                                                                                                                                                                                                                                                                                                                                                                                                                                                                                                                                                                                                                                                                                                                                                                                                                                                                                                                                                                                                                                                                                                                                                                                                                                                                                                                                                                                                                                       | y 285 N to US-65 N/S Broadview St                                                                                                                                                           |                                                                                       |
|    | -                                                                                                                                                                                                                                                                                                                                                                                                                                                                                                                                                                                                                                                                                                                                                                                                                                                                                                                                                                                                                                                                                                                                                                                                                                                                                                                                                                                                                                                                                                                                                                                                                                                                                                                                                                                                                                                                                                                                                                                                                                                                                                                                        | ge onto AR-25 N/Salem Rd<br>nue to follow AR-25 N                                                                                                                                           |                                                                                       |
|    |                                                                                                                                                                                                                                                                                                                                                                                                                                                                                                                                                                                                                                                                                                                                                                                                                                                                                                                                                                                                                                                                                                                                                                                                                                                                                                                                                                                                                                                                                                                                                                                                                                                                                                                                                                                                                                                                                                                                                                                                                                                                                                                                          | ntinue onto Robinson Rd/State Hw<br>nue to follow State Hwy 285 N                                                                                                                           | 6.3 mi<br><b>y 285 N</b><br>9.9 mi                                                    |
|    | 11. Me                                                                                                                                                                                                                                                                                                                                                                                                                                                                                                                                                                                                                                                                                                                                                                                                                                                                                                                                                                                                                                                                                                                                                                                                                                                                                                                                                                                                                                                                                                                                                                                                                                                                                                                                                                                                                                                                                                                                                                                                                                                                                                                                   | erge onto AR-124 E                                                                                                                                                                          | 9.9 mi                                                                                |
| lo | w US-65 N                                                                                                                                                                                                                                                                                                                                                                                                                                                                                                                                                                                                                                                                                                                                                                                                                                                                                                                                                                                                                                                                                                                                                                                                                                                                                                                                                                                                                                                                                                                                                                                                                                                                                                                                                                                                                                                                                                                                                                                                                                                                                                                                | N to 3rd St in Harrison                                                                                                                                                                     | ) min (05 0 mi)                                                                       |
|    | -                                                                                                                                                                                                                                                                                                                                                                                                                                                                                                                                                                                                                                                                                                                                                                                                                                                                                                                                                                                                                                                                                                                                                                                                                                                                                                                                                                                                                                                                                                                                                                                                                                                                                                                                                                                                                                                                                                                                                                                                                                                                                                                                        | rn left onto US-65 N/S Broadview S<br>nue to follow US-65 N                                                                                                                                 | 9 min (85.8 mi)<br>9 <b>t</b><br>81.0 mi                                              |
|    | 65                                                                                                                                                                                                                                                                                                                                                                                                                                                                                                                                                                                                                                                                                                                                                                                                                                                                                                                                                                                                                                                                                                                                                                                                                                                                                                                                                                                                                                                                                                                                                                                                                                                                                                                                                                                                                                                                                                                                                                                                                                                                                                                                       |                                                                                                                                                                                             |                                                                                       |
|    | 🕜 Pass b                                                                                                                                                                                                                                                                                                                                                                                                                                                                                                                                                                                                                                                                                                                                                                                                                                                                                                                                                                                                                                                                                                                                                                                                                                                                                                                                                                                                                                                                                                                                                                                                                                                                                                                                                                                                                                                                                                                                                                                                                                                                                                                                 | by Bank OZK (on the left in 0.6 mi)                                                                                                                                                         |                                                                                       |
|    |                                                                                                                                                                                                                                                                                                                                                                                                                                                                                                                                                                                                                                                                                                                                                                                                                                                                                                                                                                                                                                                                                                                                                                                                                                                                                                                                                                                                                                                                                                                                                                                                                                                                                                                                                                                                                                                                                                                                                                                                                                                                                                                                          |                                                                                                                                                                                             | ——— 4.7 mi                                                                            |
| lo | w AR-7 N                                                                                                                                                                                                                                                                                                                                                                                                                                                                                                                                                                                                                                                                                                                                                                                                                                                                                                                                                                                                                                                                                                                                                                                                                                                                                                                                                                                                                                                                                                                                                                                                                                                                                                                                                                                                                                                                                                                                                                                                                                                                                                                                 | to Greenwood St in Diamond City                                                                                                                                                             |                                                                                       |
| lo |                                                                                                                                                                                                                                                                                                                                                                                                                                                                                                                                                                                                                                                                                                                                                                                                                                                                                                                                                                                                                                                                                                                                                                                                                                                                                                                                                                                                                                                                                                                                                                                                                                                                                                                                                                                                                                                                                                                                                                                                                                                                                                                                          | •                                                                                                                                                                                           | 2 min (23.5 mi)                                                                       |
| •  | 14. Tur                                                                                                                                                                                                                                                                                                                                                                                                                                                                                                                                                                                                                                                                                                                                                                                                                                                                                                                                                                                                                                                                                                                                                                                                                                                                                                                                                                                                                                                                                                                                                                                                                                                                                                                                                                                                                                                                                                                                                                                                                                                                                                                                  | 3                                                                                                                                                                                           | 2 min (23.5 mi)<br>0.1 mi                                                             |
| •  | <ul> <li>14. Tur</li> <li>15. Tur</li> <li>16. Tur</li> <li>Contir</li> </ul>                                                                                                                                                                                                                                                                                                                                                                                                                                                                                                                                                                                                                                                                                                                                                                                                                                                                                                                                                                                                                                                                                                                                                                                                                                                                                                                                                                                                                                                                                                                                                                                                                                                                                                                                                                                                                                                                                                                                                                                                                                                            | rn right onto 3rd St<br>rn left onto E Prospect Ave<br>rn right onto AR-7 N/N Rowland St<br>nue to follow AR-7 N                                                                            | 2 min (23.5 mi)<br>0.1 mi<br>0.3 mi                                                   |
| •  | <ul> <li>14. Tur</li> <li>15. Tur</li> <li>16. Tur</li> <li>16. Contir</li> <li>16. Pass to the second seco</li></ul> | rn right onto 3rd St<br>rn left onto E Prospect Ave<br>rn right onto AR-7 N/N Rowland St                                                                                                    | 2 min (23.5 mi)<br>0.1 mi<br>0.3 mi<br>i)                                             |
| •  | <ol> <li>14. Tur</li> <li>15. Tur</li> <li>16. Tur</li> <li>16. Tur</li> <li>17. Tur</li> </ol>                                                                                                                                                                                                                                                                                                                                                                                                                                                                                                                                                                                                                                                                                                                                                                                                                                                                                                                                                                                                                                                                                                                                                                                                                                                                                                                                                                                                                                                                                                                                                                                                                                                                                                                                                                                                                                                                                                                                                                                                                                          | rn right onto 3rd St<br>rn left onto E Prospect Ave<br>rn right onto AR-7 N/N Rowland St<br>nue to follow AR-7 N<br>by Dollar General (on the right in 7.7 m                                | 2 min (23.5 mi)<br>0.1 mi<br>0.3 mi<br>i)<br>1.3 mi                                   |
|    | <ol> <li>14. Tur</li> <li>15. Tur</li> <li>16. Tur</li> <li>16. Tur</li> <li>17. Tur</li> <li>18. Tur</li> </ol>                                                                                                                                                                                                                                                                                                                                                                                                                                                                                                                                                                                                                                                                                                                                                                                                                                                                                                                                                                                                                                                                                                                                                                                                                                                                                                                                                                                                                                                                                                                                                                                                                                                                                                                                                                                                                                                                                                                                                                                                                         | rn right onto 3rd St<br>rn left onto E Prospect Ave<br>rn right onto AR-7 N/N Rowland St<br>nue to follow AR-7 N<br>by Dollar General (on the right in 7.7 m<br>rn left onto AR-14 W/AR-7 N | 4.7 mi<br>2 min (23.5 mi)<br>0.1 mi<br>0.3 mi<br>0.3 mi<br>1.3 mi<br>2.6 mi<br>0.2 mi |

## 21. Turn right at the 1st cross street onto Greenwood St

0.2 mi