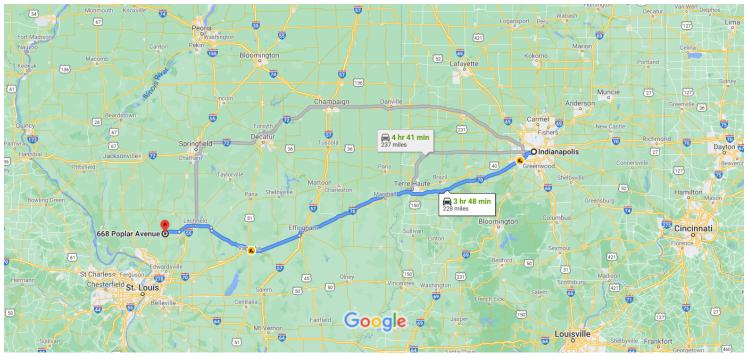

## Google Maps

Map data ©2020 Google 50 km

### Indianapolis

Indiana, USA

#### Get on I-70 W from S Capitol Ave

| 1          | 1. | 5 min (1.3 mi<br>Head south on N Meridian St toward E Court St | )                     |
|------------|----|----------------------------------------------------------------|-----------------------|
| <b>r</b> ≁ | 2. | Turn right onto W Washington St                                | 328 ft<br>0.2 mi      |
| 4          | 3. | Turn left onto S Capitol Ave                                   |                       |
| *          | 4. | Use the middle 2 lanes to take the ramp onto I-70<br>W         | 0.7 mi<br><b>I-70</b> |
|            |    | 0.3 m                                                          | i                     |

# Follow I-70 W to N Kennedy Blvd in Vandalia Township. Take exit 63 from I-70 W

— 2 hr 37 min (173 mi)

5. Merge onto I-70 W
 Entering Illinois

– 143 mi

✓ 6. Keep right at the fork to stay on I-70 W, follow signs for Interstate 70 W/Saint Louis

### 7. Take exit 63 toward Pana

- 0.4 mi

### Follow IL-185 W and IL-16 W to Poplar Ave in Royal Lakes

|   |                                                                                                                                                            | n (54.0 mi          |
|---|------------------------------------------------------------------------------------------------------------------------------------------------------------|---------------------|
| * | 8. Turn right onto N Kennedy Blvd                                                                                                                          | — 197 f             |
| ٦ | 9. Turn left onto Janette Dr                                                                                                                               | 1971                |
| ٦ | 10. Turn left onto N 8th St                                                                                                                                | — 0.2 m             |
|   | 11. Continue onto Janette Dr                                                                                                                               | — 180 f             |
|   | <ul> <li>12. Turn right onto IL-185 W</li> <li>Pass by Casey's (on the right in 17.5 mi)</li> </ul>                                                        | — 1.0 m<br>— 23.3 m |
|   | 13. Turn right onto IL-127 N                                                                                                                               | — 1.5 m             |
| 1 | 14. Turn left onto Tillson St                                                                                                                              |                     |
|   | 15. Tillson St turns right and becomes S Han                                                                                                               |                     |
|   | <ul> <li>16. Continue onto IL-16 W/Springfield Rd</li> <li>i) Continue to follow IL-16 W</li> <li>i) Pass by Casey's (on the left in 9.2 mi)</li> </ul>    | — 0.3 m             |
|   | <ul> <li>17. Turn right onto IL-16 W/Broadway St</li> <li>i) Continue to follow IL-16 W</li> <li>i) Pass by Dairy Queen (on the left in 0.3 mi)</li> </ul> | — 18.9 m            |
| • | 18. Turn right onto IL-16 W/8000N                                                                                                                          | — 8.0 m             |
|   | 19. Turn left onto Redwood Ave                                                                                                                             | — 0.6 m             |
| , | <ul> <li>20. Redwood Ave turns slightly right and bec<br/>Poplar Ave</li> <li>i) Destination will be on the left</li> </ul>                                | 371 f<br>omes       |
|   |                                                                                                                                                            | 0.2 m               |