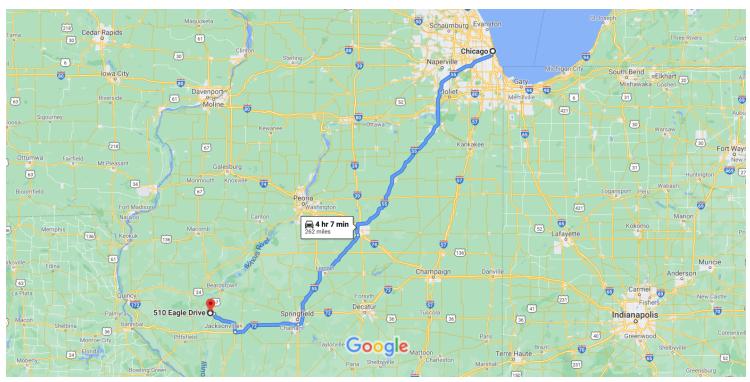

### Chicago

Illinois, USA

t

# Follow I-55 S and I-72 W to I-72BL E/US-67 N in Morgan County. Take exit 60B from I-72 W

3 hr 45 min (241 mi)

- 1 3. Continue onto I-290 W/W Congress
  Pkwy/Eisenhower Expy (signs for West
  Suburbs/I-90/I-94/Kennedy Expy/Dan Ryan
  Expy/Indiana/Wisconsin)
  - 0.4 mi
- 4. Keep right to continue toward I-90 W/I-94 W
  174 ft

## 510 Eagle Dr

Meredosia, IL 62665, USA