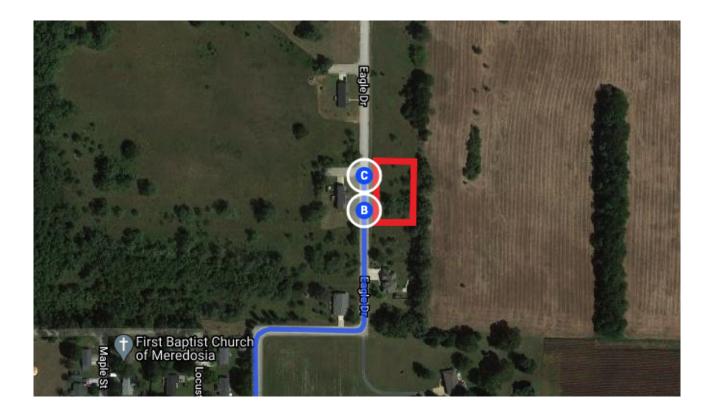

| 0.1                |
| • |     |                                                           | 0.1 mi             |
| 1 | ١٢. | Continue straight                                         |                    |
|   |     |                                                           | 0.2 mi             |
| 1 | 18. | Continue onto Eagle Dr                                    |                    |
|   | 0   | Destination will be on the right                          |                    |
|   |     |                                                           | 374 ft             |
|   |     |                                                           |                    |

4 hr 7 min (262 mi)

# 314 Eagle Dr

Meredosia, IL 62665, USA

## 19. Head north on Eagle Dr