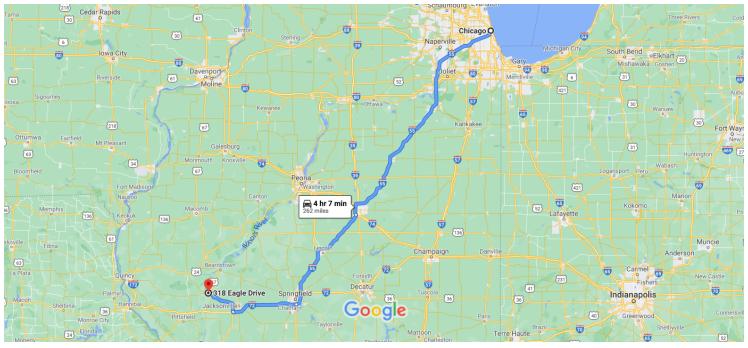

### Google Maps Chicago, IL, USA to 314 & 318 Eagle Drive, Meredosia, IL, USA

#### Drive 262 miles, 4 hr 7 min

Map data ©2020 Google 50 km 📖

4 hr 7 min (262 mi)