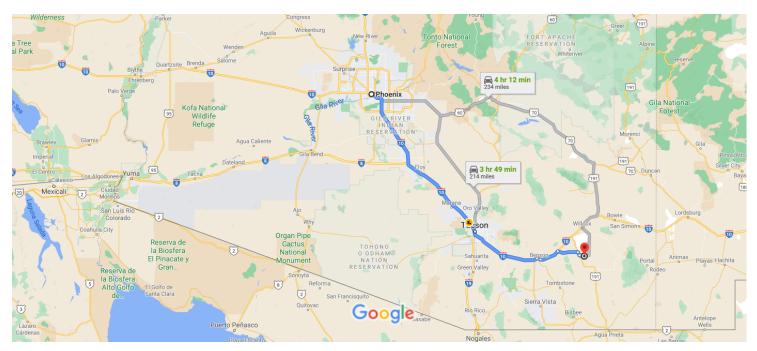

## Phoenix

Arizona, USA

## Get on I-10 E from W Jefferson St

|          |    | 7 min                                                    | (2.5 mi) |
|----------|----|----------------------------------------------------------|----------|
| 1        | 1. | Head west on W Washington St toward 1st Ave              |          |
|          |    |                                                          | - 315 ft |
| 4        | 2. | Use the left lane to turn left onto S 1st Ave            |          |
|          |    |                                                          | - 397 ft |
| 4        | 3. | Use the left 2 lanes to turn left onto W Jeffer<br>St    | son      |
|          |    |                                                          | - 1.6 mi |
| <b>L</b> | 4. | Keep right to continue on E Jefferson St                 |          |
|          |    |                                                          | 0.5 mi   |
| *        | 5. | Use the right 2 lanes to turn right onto the rato Tucson | ımp      |
|          |    |                                                          | 0.3 mi   |

## Follow I-10 E to E Dragoon Rd in Cochise County. Take exit 318 from I-10 E $\,$

| * | 6. | Merge onto I-10 E | 2 nr 27 min (171 r | nı) |
|---|----|-------------------|--------------------|-----|
|   |    |                   | 156                | mi  |

7. Keep left to stay on I-10 E

- 2.2 mi

| 4              | 8.   | Keep left to stay on I-10 E         | 400                |
|----------------|------|-------------------------------------|--------------------|
| r              | 9.   | Take exit 318 for Dragoon Rd        | ———— 12.3 mi       |
|                |      |                                     | 0.3 mi             |
| Cont           | inue | on E Dragoon Rd to your destination | - 30 min (19.3 mi) |
| r              | 10.  | Turn right onto E Dragoon Rd        | ,                  |
| r              | 11.  | Turn right onto US-191 S            | ———— 13.0 mi       |
| 4              | 12.  | Turn left onto E Richland Rd        | 2.2 mi             |
| 4              | 13.  | Turn left onto N Cotton Tail Ln     | 0.8 mi             |
| r <del>,</del> | 14.  | Turn right                          | 0.2 mi             |
| _              |      |                                     | 0.3 mi             |
| r              | 15.  | Turn right at the 1st cross street  | 2.9 mi             |