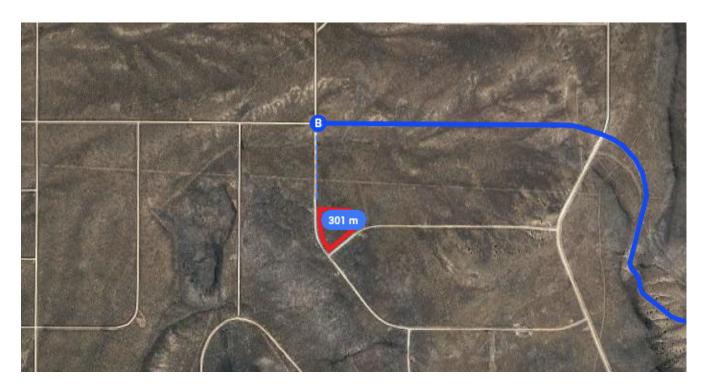

## Follow US-160 W and CO-159 S to Cortez Rd in Costilla County $\,$

|   |     |                                                            | 1 hr 10 min (65.8 mi) |
|---|-----|------------------------------------------------------------|-----------------------|
| * | 12. | Merge onto I-25BL S                                        | ,                     |
| Γ |     | Turn right onto US-160 W/W 7th Continue to follow US-160 W | 2.5 mi                |
| 4 | 14. | Turn left onto CO-159 S                                    | 47.0 mi               |
| Ļ | 15. | Turn right onto W Puma Dr                                  | 14.3 mi<br>1.7 mi     |
| 4 | 16. | Turn left onto Cortez Rd                                   | 0.3 mi                |
|   |     |                                                            | 0.0 1111              |