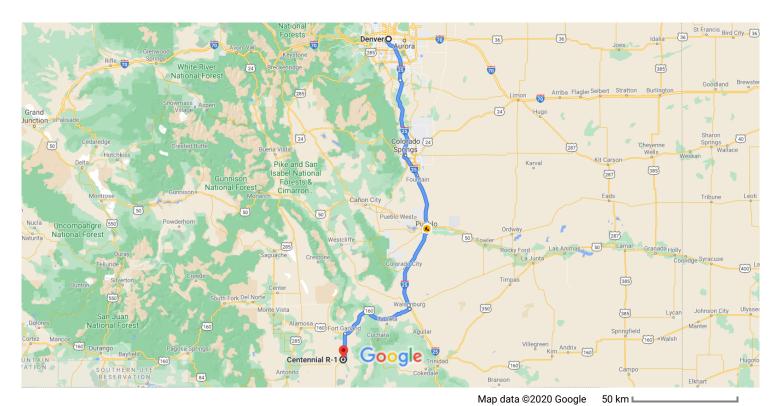

## Denver

Colorado, USA

## Get on I-25 S from W Colfax Ave

|   |    | 7 min (                                                                 | (2.0 mi)   |
|---|----|-------------------------------------------------------------------------|------------|
| 1 | 1. | Head northwest toward Cleveland Pl                                      | (2.0 1111) |
| 4 | 2. | Turn left onto Cleveland Pl                                             | - 157 ft   |
| Ļ | 3. | Turn right onto 15th St                                                 | 282 ft     |
| 4 | 4. | Turn left onto Tremont Pl                                               | 0.1 mi     |
| Ļ |    | Turn right onto W Colfax Ave Pass by McDonald's (on the left in 0.6 mi) | 0.2 mi     |
| * | 6. | Use the right lane to merge onto I-25 S via the ramp to Colo Spgs       | 0.9 mi     |
|   |    |                                                                         | 0.7 mi     |

## Follow I-25 S to I-25BL S in Huerfano County. Take exit 52 from I-25 S $\,$

2 hr 20 min (158 mi)

| * | 7.  | Use the left lane to merge onto I-25 S                                          |                       |
|---|-----|---------------------------------------------------------------------------------|-----------------------|
| 4 | 8.  | Keep left to stay on I-25 S                                                     | — 0.6 mi              |
| 4 | 9.  | Keep left to stay on I-25 S                                                     | - 24.7 mi             |
| r | 10. | Take exit 52 for I-25 S toward US-160 W/Walsenburg/Alamosa                      | – 132 mi              |
| 7 | 11. | Keep right at the fork, follow signs for I-25I S/US-160 and merge onto I-25BL S | — 0.3 mi<br><b>3L</b> |
|   |     |                                                                                 | — 226 ft              |

## Follow US-160 W and CO-159 S to Cortez Rd in Costilla County $\,$

|   |     |                                                            | 1 hr 10 min (65.8 mi) |
|---|-----|------------------------------------------------------------|-----------------------|
| * | 12. | Merge onto I-25BL S                                        | ,                     |
| Γ |     | Turn right onto US-160 W/W 7th Continue to follow US-160 W | 2.5 mi                |
| 4 | 14. | Turn left onto CO-159 S                                    | 47.0 mi               |
| Ļ | 15. | Turn right onto W Puma Dr                                  | 14.3 mi<br>1.7 mi     |
| 4 | 16. | Turn left onto Cortez Rd                                   | 0.3 mi                |
|   |     |                                                            | 0.0 1111              |