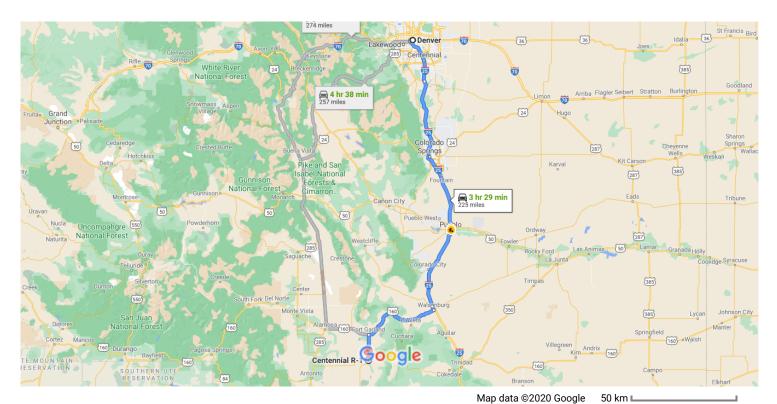

## Denver

Colorado, USA

## Get on I-25 S from W Colfax Ave

|    |    | 7 min                                                                   | (2.0 mi)             |
|----|----|-------------------------------------------------------------------------|----------------------|
| 1  | 1. | Head northwest toward Cleveland Pl                                      |                      |
| 4  | 2. | Turn left onto Cleveland Pl                                             | - 157 ft             |
| Ļ  | 3. | Turn right onto 15th St                                                 | - 282 ft<br>- 0.1 mi |
| 4  | 4. | Turn left onto Tremont Pl                                               |                      |
| Γ* |    | Turn right onto W Colfax Ave Pass by McDonald's (on the left in 0.6 mi) | 0.2 mi               |
| *  | 6. | Use the right lane to merge onto I-25 S via the ramp to Colo Spgs       | 0.9 mi               |
|    |    |                                                                         | 0.7 mi               |

## Follow I-25 S to I-25BL S in Huerfano County. Take exit 52 from I-25 S $\,$

2 hr 20 min (158 mi)

| 7.                                            | Use the left lane to merge onto I-25 S                                        | 0.6:                                                                                                                                                                                                                  |  |  |  |
|-----------------------------------------------|-------------------------------------------------------------------------------|-----------------------------------------------------------------------------------------------------------------------------------------------------------------------------------------------------------------------|--|--|--|
| 8.                                            | Keep left to stay on I-25 S                                                   | — 0.6 mi<br>— 24.7 mi                                                                                                                                                                                                 |  |  |  |
| 9.                                            | Keep left to stay on I-25 S                                                   |                                                                                                                                                                                                                       |  |  |  |
| 10.                                           | Take exit 52 for I-25 S toward US-160 W/Walsenburg/Alamosa                    | — 132 mi                                                                                                                                                                                                              |  |  |  |
| 11.                                           | Keep right at the fork, follow signs for I-2 S/US-160 and merge onto I-25BL S | — 0.3 mi<br><b>5BL</b>                                                                                                                                                                                                |  |  |  |
| Take US-160 W to W Puma Dr in Costilla County |                                                                               |                                                                                                                                                                                                                       |  |  |  |
|                                               | •                                                                             | in (61 9 mi)                                                                                                                                                                                                          |  |  |  |
| 12.                                           | •                                                                             | in (64.8 mi)                                                                                                                                                                                                          |  |  |  |
| 13.                                           | 1 hr 7 m                                                                      | —— 2.5 mi                                                                                                                                                                                                             |  |  |  |
| 13.                                           | Merge onto I-25BL S  Turn right onto US-160 W/W 7th St                        | , ,                                                                                                                                                                                                                   |  |  |  |
| -                                             | 8.<br>9.<br>10.                                                               | <ul> <li>9. Keep left to stay on I-25 S</li> <li>10. Take exit 52 for I-25 S toward US-160 W/Walsenburg/Alamosa</li> <li>11. Keep right at the fork, follow signs for I-2 S/US-160 and merge onto I-25BL S</li> </ul> |  |  |  |