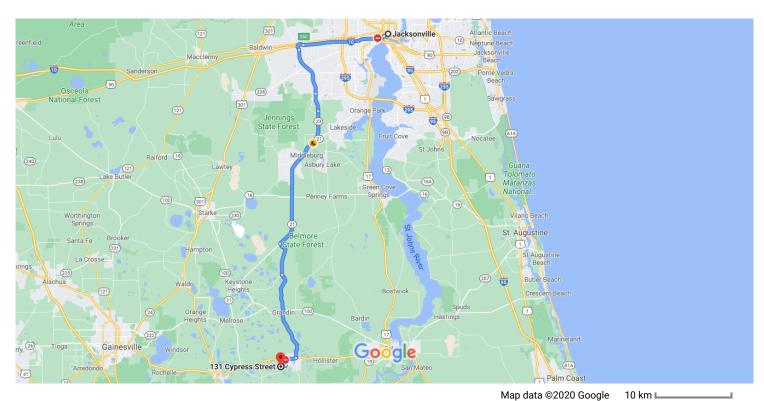

## Jacksonville

Florida, USA

1. Head north toward E State St

29 s (262 ft)

## Take I-10 W, FL-23, State Rd 21 S, County Rd 315C S and County Rd 315 S to Interlachen Blvd in Putnam County

|   |    | 1 hr 24 min (6                                                   | 58.9 mi)             |
|---|----|------------------------------------------------------------------|----------------------|
| 4 | 2. | Turn left onto E State St                                        |                      |
| 4 | 3. | Turn left onto N Main St                                         | - 164 ft<br>- 0.5 mi |
| Ļ | 4. | Use the right 2 lanes to turn right onto W Bay                   |                      |
| 4 | 5. | Use the 2nd from the left lane to turn left onto<br>Jefferson St |                      |
| Ļ | 6. | Keep right to continue on Riverside Ave                          | 240 ft               |
| Ļ | 7. | Turn right onto Forest St                                        | 0.6 mi               |
|   |    |                                                                  | 0.4 mi               |

| *        | 8.         | Use the left 2 lanes to turn left onto the ran<br>10 W/Lake City/US-17/FL-228 | np to I-    |
|----------|------------|-------------------------------------------------------------------------------|-------------|
|          |            |                                                                               | — 0.5 mi    |
| 1        | 9.         | Continue onto FL-228 W/I-10 W/US-17 S                                         |             |
|          | 0          | Continue to follow I-10 W                                                     |             |
|          |            |                                                                               | — 10.8 mi   |
|          | 10.        | Use the right 2 lanes to take exit 350 for F                                  | L-23 S      |
|          | A          | Toll road                                                                     |             |
|          |            |                                                                               | — 1.8 mi    |
| 1        | 11.        | Continue onto FL-23/Cecil Commerce Cer                                        | nter        |
|          |            | Pkwy/First Coast Expy                                                         |             |
|          | 0          | Continue to follow FL-23/First Coast Expy                                     |             |
|          | A          | Toll road                                                                     |             |
|          |            |                                                                               | — 7.4 mi    |
| 4        | 12.        | Keep left to continue on FL-23 S/Cecil Co                                     | mmerce      |
| •        |            | Center Pkwy/First Coast Expy                                                  |             |
|          | <b>A</b> 7 |                                                                               |             |
|          |            | Toll Toda                                                                     | — 2.6 mi    |
| _        | 10         | Keen left to continue on EL 22.5                                              | 2.01111     |
| П        |            | Keep left to continue on FL-23 S                                              |             |
|          | A          | Toll road                                                                     |             |
|          |            |                                                                               | — 4.6 mi    |
| <b>L</b> | 14.        | Use the right 2 lanes to turn right onto Sta                                  | ite Rd      |
|          |            | 21 S                                                                          |             |
|          | 0          | Pass by Hardee's (on the right in 3.7 mi)                                     |             |
|          |            |                                                                               | — 17.5 mi   |
| 4        | 15.        | Turn left onto County Rd 315C S                                               |             |
|          |            |                                                                               | — 5.2 mi    |
| 41       | 16.        | Turn left onto County Rd 315 S/Christian                                      | Camp        |
| -        |            | Rd                                                                            | ·           |
|          | A (        | Continue to follow County Rd 315 S                                            |             |
|          |            |                                                                               | — 13.7 mi   |
| -        | 17.        | Turn right onto FL-20 W                                                       | 10.7 1111   |
| 1        | 1/.        | Turringin Onto FL-ZO W                                                        |             |
|          |            |                                                                               | — 1.7 mi    |
| 4        | 18.        | Turn left onto Keuka Rd                                                       |             |
|          | A F        | Parts of this road may be closed at certain time.                             | s or        |
|          | days       |                                                                               |             |
|          |            |                                                                               | — 0.9 mi    |
|          |            |                                                                               |             |
| Cont     | inue d     | on Interlachen Blvd. Drive to Cypress St                                      |             |
|          |            |                                                                               | in (1.0 mi) |
| <b>F</b> | 19.        | Turn right onto Interlachen Blvd                                              | ,           |
| •        |            | ng o o interidential bird                                                     | 0.4         |
|          | 00         | T 16.                                                                         | — 0.4 mi    |
| 7        | 20.        | Turn left to stay on Interlachen Blvd                                         |             |
|          |            |                                                                               | — 0.2 mi    |
| 4        | 21.        | Turn left onto Brussels St                                                    |             |
| -        |            |                                                                               | — 0.1 mi    |
|          |            |                                                                               | 0.11111     |