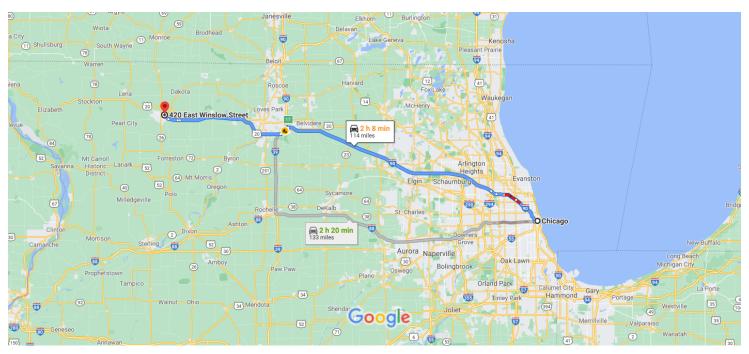

## Follow I-90 W to US-20 W in Cherry Valley Township

- 1 hr 12 min (79.0 mi)

1 3. Continue onto I-290 W/W Congress Pkwy/Eisenhower Expy (signs for West Suburbs/I-90/I-94/Kennedy Expy/Dan Ryan Expy/Indiana/Wisconsin)

0.4 mi

4. Keep right to continue toward I-90 W/I-94 W

- 174 ft

5. Keep right at the fork, follow signs for I-90 W/I-94 W/Wisconsin and merge onto I-90 W/I-94 W

8.3 mi

| Ý                                                                        | 6. Keep left at the fork to continue on I-90 W, signs for Interstate 90 W/Kennedy Expressway/O'Hare/Rockford | <b>follow</b> — 5.8 mi |
|--------------------------------------------------------------------------|--------------------------------------------------------------------------------------------------------------|------------------------|
| 4                                                                        | 7. Keep left to stay on I-90 W  ▲ Toll road                                                                  | — 3.6 mi               |
| ኘ                                                                        | 8. Keep left at the fork to stay on I-90 W  A Toll road                                                      |                        |
| ۴                                                                        | 9. Take exit 17 for I-39/U.S. 51 S toward U.S. 20/Bloomington                                                | = 59.5 mi              |
| ኻ                                                                        | 10. Continue onto I-39 S/US-51 S                                                                             | — 0.5 mi               |
| Continue on US-20 W. Drive to E Winslow St in Freeport  36 min (34.5 mi) |                                                                                                              |                        |
| 1                                                                        | 11. Continue onto US-20 W                                                                                    |                        |
| ۴                                                                        | 12. Take the US-20BUS exit toward Freeport                                                                   | - 29.5 mi              |
| 1                                                                        | 13. Continue onto US-20 BUS W                                                                                | — 0.7 mi               |
| Ļ                                                                        | 14. Turn right onto S Adams Ave                                                                              | — 2.5 mi               |
| r                                                                        | <ul><li>15. Turn right onto E Winslow St</li><li>Destination will be on the left</li></ul>                   | — 1.6 mi               |

## 420 E Winslow St

Freeport, IL 61032, USA

0.2 mi