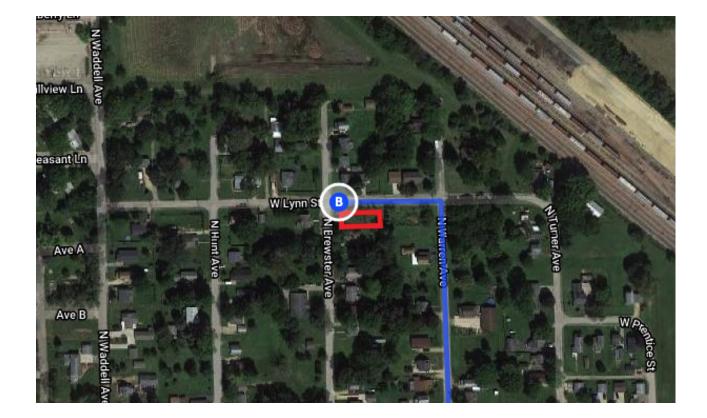

| FOIIOW | 05-20 | νν το | vv | Lynn | Stil | n Fre | eport |  |
|--------|-------|-------|----|------|------|-------|-------|--|
|        |       |       |    |      |      |       |       |  |

| 1          | 14. | Continue onto US-20 W                                       |                      |
|------------|-----|-------------------------------------------------------------|----------------------|
| r          | 15. | Take the IL-26 exit toward Freeport/Monro                   |                      |
| 4          | 16. | Turn left onto IL-26 S (signs for Freeport)                 | – 0.3 mi             |
| <b>r</b> ≁ | 17. | Turn right onto W Galena Ave                                | – 1.5 mi             |
| <b>r</b> ≁ | 18. | Turn right onto N Warren Ave                                | – 0.6 mi             |
| 4          |     | Turn left onto W Lynn St<br>Destination will be on the left | — 0.4 mi<br>— 282 ft |
|            |     |                                                             | 202 11               |