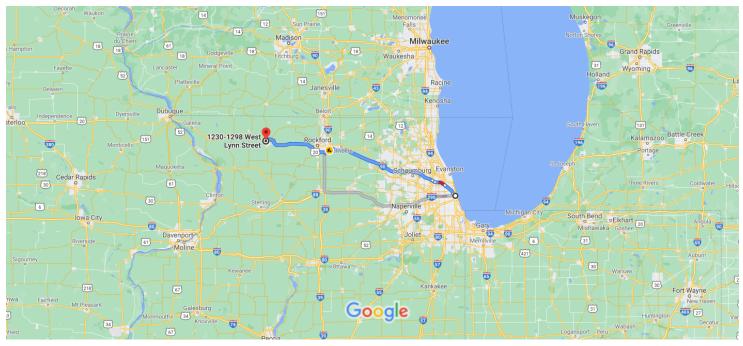

## Google Maps

Map data ©2020 Google 50 km

## Chicago

Illinois, USA

## Continue to I-290 W/Eisenhower Expy

| 1          | 1.    | 2 min (0.4 mi)<br>Head south on S Federal St toward W Van Buren<br>St |
|------------|-------|-----------------------------------------------------------------------|
| <b>L</b> → | 2.    | 0.2 mi<br>Turn right onto W Congress Pkwy/W Ida B. Wells<br>Dr        |
| Follo      | w I-9 | 0.3 mi<br>90/I-94 to US-20 W in Cherry Valley Township                |

— 1 hr 11 min (79.0 mi)

 Continue onto I-290 W/W Congress Pkwy/Eisenhower Expy (signs for West Suburbs/I-90/I-94/Kennedy Expy/Dan Ryan Expy/Indiana/Wisconsin)

0.4 mi

▶ 4. Keep right to continue toward I-90 W/I-94 W

174 ft

Keep right at the fork, follow signs for I-90 W/I-94
W/Wisconsin and merge onto I-90 W/I-94 W

1.3 mi

| 7.              | Take the I-90 W/Kennedy Expressway exit to<br>O'Hare/Rockford                                                      |
|-----------------|--------------------------------------------------------------------------------------------------------------------|
| 8.              | Merge onto I-90 W/I-94 W                                                                                           |
| 9.              | Keep left at the fork to continue on I-90 W, fo<br>signs for Interstate 90 W/Kennedy<br>Expressway/O'Hare/Rockford |
|                 |                                                                                                                    |
| 10.             | Keep left to stay on I-90 W<br>Toll road                                                                           |
| <b>A</b><br>11. | Toll road                                                                                                          |
| <b>A</b><br>11. | Toll road<br>Keep left at the fork to stay on I-90 W<br>Toll road                                                  |

| FOIIOW | 05-20 | νν το | vv | Lynn | Stil | n Fre | eport |  |
|--------|-------|-------|----|------|------|-------|-------|--|
|        |       |       |    |      |      |       |       |  |

| 1          | 14. | Continue onto US-20 W                                       |                      |
|------------|-----|-------------------------------------------------------------|----------------------|
| r          | 15. | Take the IL-26 exit toward Freeport/Monro                   |                      |
| 4          | 16. | Turn left onto IL-26 S (signs for Freeport)                 | – 0.3 mi             |
| <b>r</b> ≁ | 17. | Turn right onto W Galena Ave                                | – 1.5 mi             |
| <b>r</b> ≁ | 18. | Turn right onto N Warren Ave                                | – 0.6 mi             |
| 4          |     | Turn left onto W Lynn St<br>Destination will be on the left | — 0.4 mi<br>— 282 ft |
|            |     |                                                             | 202 11               |