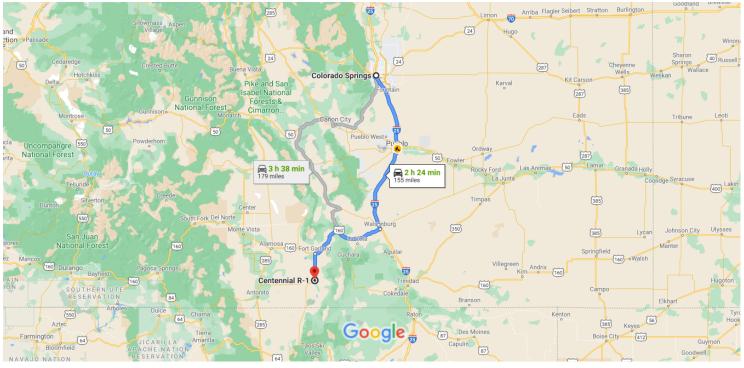

### **Colorado Springs**

Colorado, USA

#### Get on I-25 S from N Nevada Ave and E Bijou St

|    |                                                      | 4 mir                                       | n (0.9 mi) |  |
|----|------------------------------------------------------|---------------------------------------------|------------|--|
| 1  | 1.                                                   | Head west toward N Nevada Ave               |            |  |
|    |                                                      |                                             | — 256 ft   |  |
| 1  | 2.                                                   | Turn left toward N Nevada Ave               |            |  |
|    |                                                      |                                             | — 66 ft    |  |
| ┏► | 3.                                                   | Turn right onto N Nevada Ave                |            |  |
|    |                                                      |                                             | – 0.2 mi   |  |
| •  | 4. Use the left 2 lanes to turn left onto E Bijou St |                                             |            |  |
|    | 0                                                    | Pass by Subway (on the left)                |            |  |
|    |                                                      |                                             | – 0.3 mi   |  |
| ₽  | 5.                                                   | Use the left lane to continue on W Bijou St |            |  |
|    |                                                      |                                             | — 0.2 mi   |  |
| *  | 6.                                                   | Turn left to merge onto I-25 S              |            |  |
|    |                                                      |                                             | – 0.2 mi   |  |
|    |                                                      |                                             |            |  |

# Follow I-25 S to I-25BL S in Huerfano County. Take exit 52 from I-25 S

- 1 hr 17 min (89.5 mi)

7. Merge onto I-25 S

| ۲ | 8. | <ol> <li>Take exit 52 for I-25 S toward US-160</li> <li>W/Walsenburg/Alamosa</li> </ol> |  |
|---|----|-----------------------------------------------------------------------------------------|--|
| Y | 9. | Keep right at the fork, follow signs for I-25BL<br>S/US-160 and merge onto I-25BL S     |  |

#### Take US-160 W to W Puma Dr in Costilla County

|   |     |                                | 1 hr 6 min (64.1 mi) |
|---|-----|--------------------------------|----------------------|
| * | 10. | Merge onto I-25BL S            |                      |
|   |     |                                | 2.5 mi               |
|   |     | Turn right onto US-160 W/W 7th | St                   |
|   | 0   | Continue to follow US-160 W    |                      |
|   |     |                                | 47.0 mi              |
| 1 | 12. | Turn left onto CO-159 S        |                      |
|   |     |                                | 14.3 mi              |
|   | 13. | Turn right onto W Puma Dr      |                      |
|   |     |                                | 0.3 mi               |