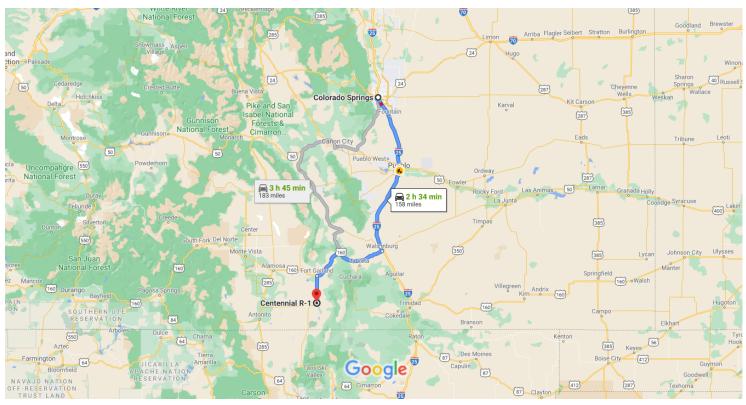

#### Map data ©2020 Google 50 km ■

### Colorado Springs

Colorado, USA

#### Get on I-25 S from N Nevada Ave and E Bijou St

|   |    | 4 m                                                                            | nin (0.9 mi) |  |
|---|----|--------------------------------------------------------------------------------|--------------|--|
| 1 | 1. | Head west toward N Nevada Ave                                                  | (*** )       |  |
| 4 | 2. | Turn left toward N Nevada Ave                                                  | — 256 ft     |  |
| Ļ | 3. | Turn right onto N Nevada Ave                                                   | —— 66 ft     |  |
| 4 |    | Use the left 2 lanes to turn left onto E Bijou St Pass by Subway (on the left) |              |  |
| Ļ | 5. | U