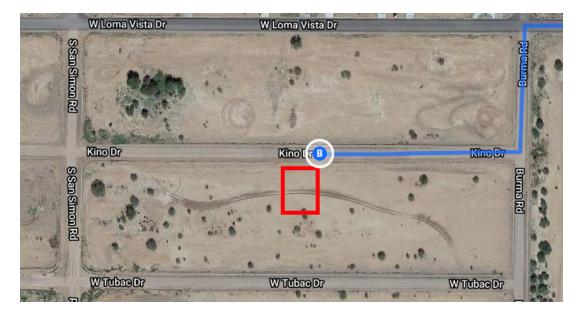

# Continue on S Sunland Gin Rd. Take W Battaglia Dr to Kino Dr in Arizona City

|            |                                                                                         | nin (4.8 mi)         |
|------------|-----------------------------------------------------------------------------------------|----------------------|
| r          | 8. Turn right onto S Sunland Gin Rd                                                     |                      |
| <b>r</b> ≯ | 9. Turn right onto W Battaglia Dr                                                       | — 3.1 mi<br>— 1.0 mi |
| ٦          | 10. Turn left onto Lamb Rd                                                              | 0.6 mi               |
| L,         | 11. Turn right onto W Loma Vista Dr                                                     | 180 ft               |
| 4          | 12. Turn left at the 1st cross street onto Burr                                         |                      |
| Ļ          | <ul><li>13. Turn right onto Kino Dr</li><li>i Destination will be on the left</li></ul> |                      |
|            |                                                                                         | —— 371 ft            |

### 11429 Kino Dr

Arizona City, AZ 85123, USA