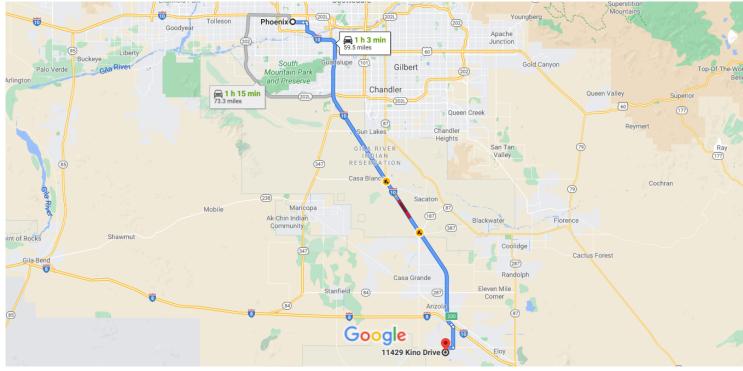

## Google Maps Phoenix, AZ, USA to 11429 Kino Dr

Map data ©2020 Google 10 km 📖

#### Phoenix

Arizona, USA

#### Get on I-10 E from W Jefferson St

| 1 | 1. | <sup>7 min</sup><br>Head west on W Washington St toward 1st A      | min (2.5 mi)<br><b>st Ave</b> |  |
|---|----|--------------------------------------------------------------------|-------------------------------|--|
| 4 | 2. | Use the left lane to turn left onto S 1st Ave                      | — 315 ft                      |  |
| 4 | 3. | Use the left 2 lanes to turn left onto W Jeffer                    | – 397 ft<br><b>son St</b>     |  |
| r | 4. | Keep right to continue on E Jefferson St                           | – 1.6 mi                      |  |
| * | 5. | 0.5<br>Use the right 2 lanes to turn right onto the ramp<br>Tucson |                               |  |
|   |    |                                                                    | – 0.3 mi                      |  |

#### Follow I-10 E to Eloy. Take exit 200 from I-10 E

|    |    |                                     | 45 min (52.1 mi)  |  |
|----|----|-------------------------------------|-------------------|--|
| \$ | 6. | Merge onto I-10 E                   | 10 1111 (02.1111) |  |
|    |    |                                     | 51.7 mi           |  |
| ۲  | 7. | Take exit 200 toward Sunland Gin Rd | d/Arizona City    |  |
|    |    |                                     | 0.4 mi            |  |

# Continue on S Sunland Gin Rd. Take W Battaglia Dr to Kino Dr in Arizona City

|            |                                                                                         | nin (4.8 mi)         |
|------------|-----------------------------------------------------------------------------------------|----------------------|
| r          | 8. Turn right onto S Sunland Gin Rd                                                     |                      |
| <b>r</b> ≯ | 9. Turn right onto W Battaglia Dr                                                       | — 3.1 mi<br>— 1.0 mi |
| ٦          | 10. Turn left onto Lamb Rd                                                              | 0.6 mi               |
| L,         | 11. Turn right onto W Loma Vista Dr                                                     | 180 ft               |
| 4          | 12. Turn left at the 1st cross street onto Burr                                         |                      |
| Ļ          | <ul><li>13. Turn right onto Kino Dr</li><li>i Destination will be on the left</li></ul> |                      |
|            |                                                                                         | —— 371 ft            |

### 11429 Kino Dr

Arizona City, AZ 85123, USA