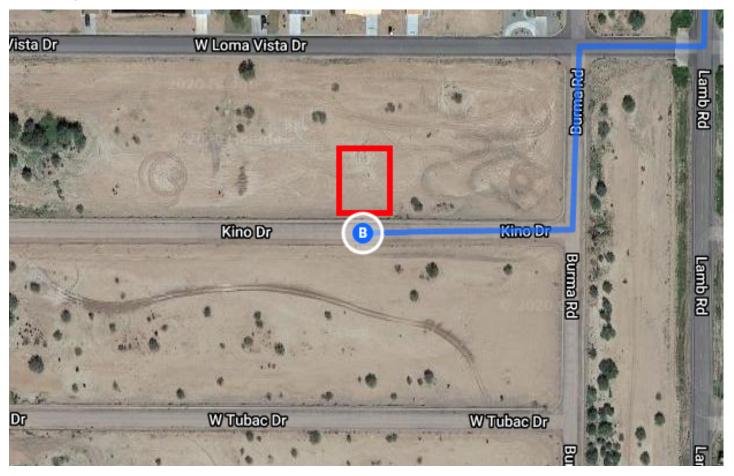

## Continue on S Sunland Gin Rd. Take W Battaglia Dr to Kino Dr in Arizona City

|          |     |                                                          | min (4.8 mi) |
|----------|-----|----------------------------------------------------------|--------------|
| <b>L</b> | 8.  |                                                          | , ,          |
| Ļ        | 9.  | Turn right onto W Battaglia Dr                           | —— 3.1 mi    |
| 4        | 10. | Turn left onto Lamb Rd                                   | —— 1.0 mi    |
| Ļ        | 11. | Turn right onto W Loma Vista Dr                          | 0.6 mi       |
| 4        | 12. | Turn left at the 1st cross street onto Bur               |              |
| Ļ        | _   | Turn right onto Kino Dr Destination will be on the right | ——— 262 ft   |
|          |     |                                                          | —— 299 ft    |

## 11382 Kino Dr

Arizona City, AZ 85123, USA