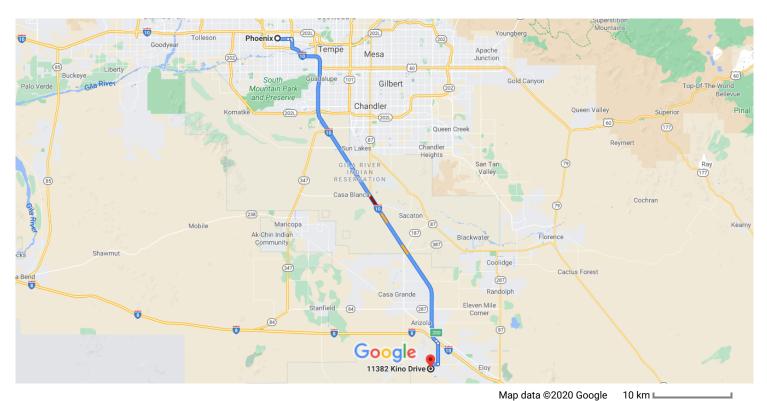

51.7 mi

0.4 mi

## Phoenix

Arizona, USA

## Get on I-10 E from W Jefferson St

| Ger   | 011 1- | TO E HOTH W Jefferson St                           | 7 min (2.5 mi)                          |  |
|-------|--------|----------------------------------------------------|-----------------------------------------|--|
| 1     | 1.     | Head west on W Washington St toward                | , ,                                     |  |
| 4     | 2.     | Use the left lane to turn left onto S 1st A        |                                         |  |
| 4     | 3.     | Use the left 2 lanes to turn left onto W Jo        |                                         |  |
| Γ*    | 4.     | Keep right to continue on E Jefferson St           | 1.6 mi                                  |  |
| *     | 5.     | Use the right 2 lanes to turn right onto th Tucson | *************************************** |  |
|       |        |                                                    | 0.3 mi                                  |  |
| Follo | ow I-  | 10 E to Eloy. Take exit 200 from I-10 E            | . (50.1)                                |  |
| *     | 6.     |                                                    | min (52.1 mi)                           |  |

Take exit 200 toward Sunland Gin Rd/Arizona City

## Continue on S Sunland Gin Rd. Take W Battaglia Dr to Kino Dr in Arizona City

|          |     |                                                          | min (4.8 mi) |
|----------|-----|----------------------------------------------------------|--------------|
| <b>L</b> | 8.  |                                                          | , ,          |
| Ļ        | 9.  | Turn right onto W Battaglia Dr                           | —— 3.1 mi    |
| 4        | 10. | Turn left onto Lamb Rd                                   | —— 1.0 mi    |
| Ļ        | 11. | Turn right onto W Loma Vista Dr                          | 0.6 mi       |
| 4        | 12. | Turn left at the 1st cross street onto Bur               |              |
| Ļ        | _   | Turn right onto Kino Dr Destination will be on the right | ——— 262 ft   |
|          |     |                                                          | —— 299 ft    |

## 11382 Kino Dr

Arizona City, AZ 85123, USA