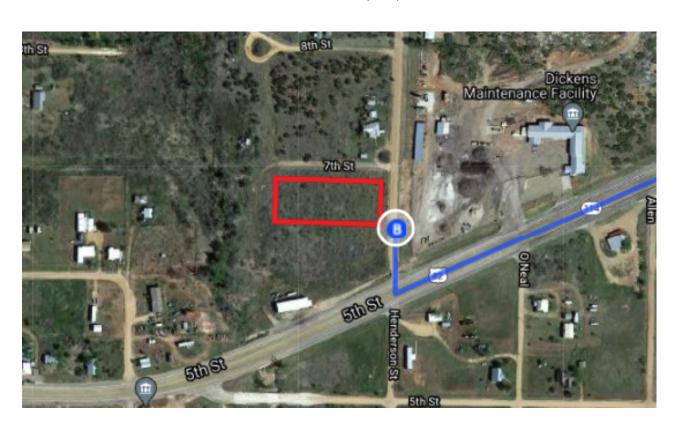

- 25.6 mi

↑ 23. Continue onto US-82 W/E California St

① Continue to follow US-82 W

Pass by Subway (on the right)

- 1 h 23 min (94.3 mi)

24. Turn right onto Henderson St

Destination will be on the left

20 s (213 ft)