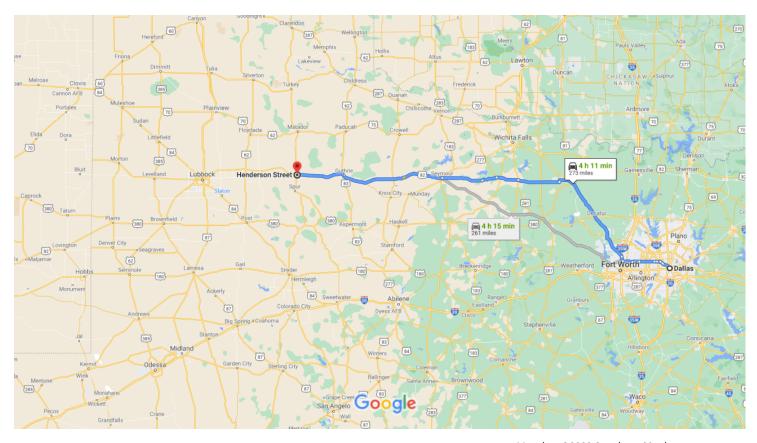

## Dallas

Texas

Take Texas 121 TEXpress/Texas 183 TEXpress and US-287 N/Hwy 287 N to FM174 in Montague County. Take the exit toward Farm to Market Rd 174/Archer City from US-287 N/Hwy 287 N

|    |    | 1 h 26 min (96.6 mi)                                                     |  |
|----|----|--------------------------------------------------------------------------|--|
| 1  | 1. | Head east toward Browder St                                              |  |
| Ļ  | 2. | Turn right onto Browder St                                               |  |
| r  | 3. | Turn right onto Canton St                                                |  |
| *  | 4. | Use the left 2 lanes to turn left onto the I-35E ramp                    |  |
| 'n | 5. | Use the right 2 lanes to keep left at the fork and continue toward I-35E |  |
|    |    | 62 ft                                                                    |  |

- 25.6 mi

↑ 23. Continue onto US-82 W/E California St

① Continue to follow US-82 W

Pass by Subway (on the right)

- 1 h 23 min (94.3 mi)

24. Turn right onto Henderson St

Destination will be on the left

20 s (213 ft)