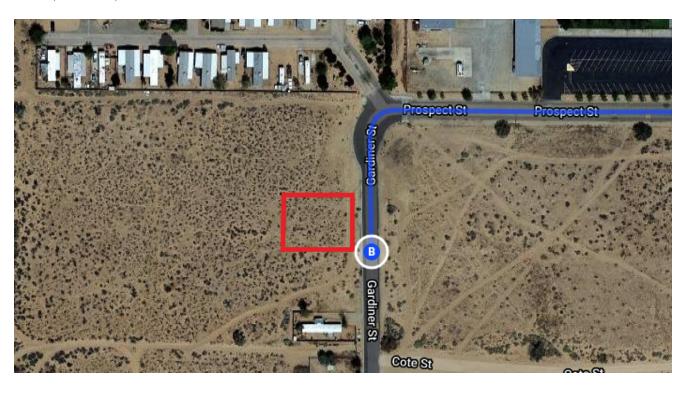

|
| <b>L</b> | 13.             | ,                                                                        | ).3 mi           |
| Ļ        | 14.             | ÿ i                                                                      | ).1 mi           |
| 4        | 15.             | Turn left onto Roberts Ave                                               |                  |
| <b>L</b> | 16.             | Turn right onto Prospect St                                              | 141 ft           |
| Ļ        | 17.<br><b>①</b> |                                                                          | ).2 mi           |
|          |                 |                                                                          | 184 ft           |

## 26601 Prospect St Boron, CA 93516, USA