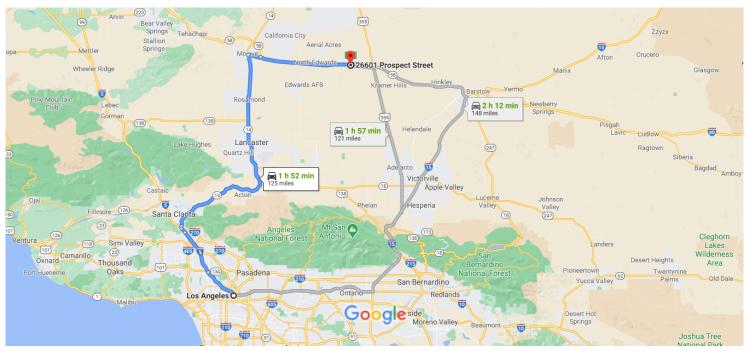

## Los Angeles

California, USA

## Get on US-101 N

|   |    | 3 min (0.7 mi                                    |  |  |
|---|----|--------------------------------------------------|--|--|
| 1 | 1. | Head northwest on W 1st St toward N Spring St    |  |  |
|   |    | 0.1 m                                            |  |  |
| ₽ | 2. | Turn right onto N Broadway                       |  |  |
|   |    | 0.4 m                                            |  |  |
| * | 3. | Turn right to merge onto US-101 N toward I-110 N |  |  |
|   |    | 0.2 m                                            |  |  |

## Drive from CA-14 N and CA-58 E to Boron. Take exit 199 from CA-58 E

| 11011 | UA | 30 L                                                                                   |            |
|-------|----|----------------------------------------------------------------------------------------|------------|
| *     | 4. | Merge onto US-101 N                                                                    | n (124 mi) |
| 4     | 5. | Keep left to continue on CA-170 N/State Rt<br>N/Hollywood Fwy, follow signs for Sacram |            |
| ٦     | 6. | Use any lane to merge onto I-5 N toward<br>Sacramento                                  | — 6.0 mi   |
| Y     | 7. | Keep left at the fork to stay on I-5 N                                                 | — 7.6 mi   |
|       |    |                                                                                        | — 1.5 mi   |

| ۳        | 8.              | Use the right 3 lanes to take the CA-14 N exit toward Palmdale/Lancaster |                  |
|----------|-----------------|--------------------------------------------------------------------------|------------------|
| 1        | 9.              | Continue onto CA-14 N                                                    | ).6 mi           |
| Ļ        | 10.             | Turn right onto CA-58 BUS E                                              | 7.6 mi<br>3.8 mi |
| *        | 11.             | Turn right to merge onto CA-58 E toward Bars                             |                  |
| 1        | 12.             | Take exit 199 toward Boron                                               | ).4 mi           |
| Cont     | inue            | on Boron Ave. Drive to Prospect St  2 min (0.                            |                  |
| <b>L</b> | 13.             | ,                                                                        | ).3 mi           |
| Ļ        | 14.             | ÿ i                                                                      | ).1 mi           |
| 4        | 15.             | Turn left onto Roberts Ave                                               |                  |
| <b>L</b> | 16.             | Turn right onto Prospect St                                              | 141 ft           |
| Ļ        | 17.<br><b>①</b> |                                                                          | ).2 mi           |
|          |                 |                                                                          | 184 ft           |

## 26601 Prospect St Boron, CA 93516, USA