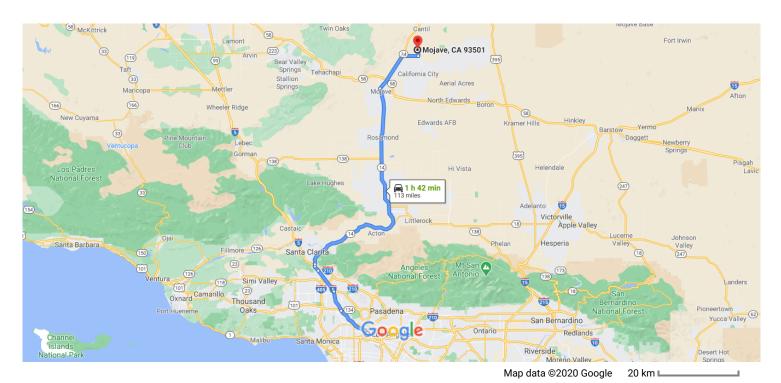

## Los Angeles

California, USA

| Get      | on U | S-101 N                                                                                  |                           |
|----------|------|------------------------------------------------------------------------------------------|---------------------------|
| 1        | 1.   |                                                                                          | n (0.7 mi)<br><b>g St</b> |
| <b>L</b> | 2.   | Turn right onto N Broadway                                                               | — 0.1 mi                  |
| *        | 3.   | Turn right to merge onto US-101 N toward I-                                              | – 0.4 mi<br><b>110 N</b>  |
|          |      |                                                                                          | — 0.2 mi                  |
| Cont     | inue | e to Mojave                                                                              | (040 mai)                 |
| *        | 4.   | Merge onto US-101 N                                                                      | ,                         |
| 4        | 5.   | Keep left to continue on CA-170 N/State Rte<br>N/Hollywood Fwy, follow signs for Sacrame |                           |
| ٦        | 6.   | Use any lane to merge onto I-5 N toward<br>Sacramento                                    |                           |
| Y        | 7.   | Keep left at the fork to stay on I-5 N                                                   | — 7.6 mi                  |
|          |      |                                                                                          | — 1.5 mi                  |

| 7 | 8. | Use the right 3 lanes to take the CA-14 N exit toward Palmdale/Lancaster |         |  |
|---|----|--------------------------------------------------------------------------|---------|--|
|   |    |                                                                          | 0.6 mi  |  |
| 1 | 9. | Continue onto CA-14 N                                                    |         |  |
|   | 0  | Pass by Denny's (on the right in 68.3 mi)                                |         |  |
|   |    |                                                                          | 68.9 mi |  |
|   |    | OA 44 N/N4: II I T II I II                                               |         |  |

## Continue on CA-14 N/Midland Trail to your destination

|            |     | •                                    | 18 min (17.6 mi) |
|------------|-----|--------------------------------------|------------------|
| <b>L</b>   | 10. | Turn right onto CA-14 N/Midland Trai | ,                |
|            |     |                                      | ——— 11.2 mi      |
| <b>L</b> → | 11. | Turn right onto Phillips Rd          |                  |
|            |     |                                      | 4.5 mi           |
| 4          | 12. | Turn left onto Neuralia Rd           |                  |
| -          |     |                                      | 1 7 mi           |
| 4          | 13  | Turn left                            | 1.7 1111         |
| •          | _   |                                      |                  |
|            | U   | Destination will be on the right     |                  |
|            |     |                                      | 0.2 mi           |