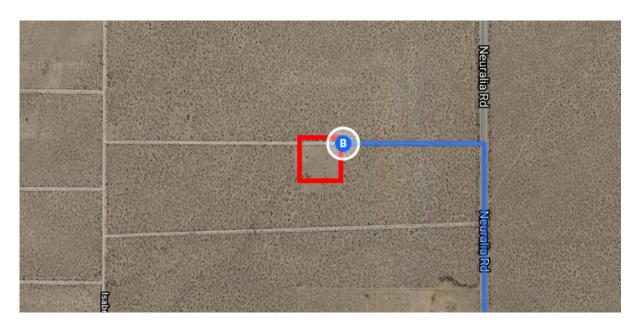

## Continue on CA-14 N/Midland Trail to your destination

|            |     | •                                    | 18 min (17.6 mi) |
|------------|-----|--------------------------------------|------------------|
| <b>L</b>   | 10. | Turn right onto CA-14 N/Midland Trai | ,                |
|            |     |                                      | ——— 11.2 mi      |
| <b>L</b> → | 11. | Turn right onto Phillips Rd          |                  |
|            |     |                                      | 4.5 mi           |
| 4          | 12. | Turn left onto Neuralia Rd           |                  |
| -          |     |                                      | 1 7 mi           |
| 4          | 13  | Turn left                            | 1.7 1111         |
| •          | _   |                                      |                  |
|            | U   | Destination will be on the right     |                  |
|            |     |                                      | 0.2 mi           |