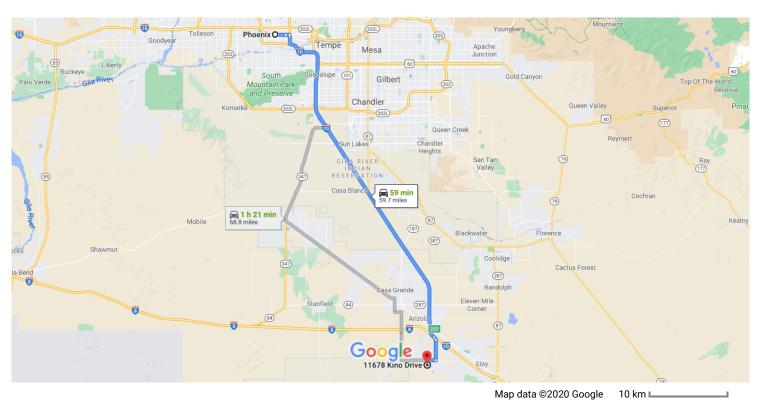

## Phoenix

Arizona, USA

## Get on I-10 E from W Jefferson St

| Jel C | )II I- | TO E Irom w Jerierson St                             | 7 min (2.5 r         |  |
|-------|--------|------------------------------------------------------|----------------------|--|
| 1     | 1.     | Head west on W Washington St toward                  | `                    |  |
| 4     | 2.     | Use the left lane to turn left onto S 1st A          |                      |  |
| 4     | 3.     | Use the left 2 lanes to turn left onto W J           |                      |  |
| ₽     | 4.     | Keep right to continue on E Jefferson S              |                      |  |
| *     | 5.     | Use the right 2 lanes to turn right onto t<br>Tucson | ——— 0.5<br>he ramp t |  |
|       |        |                                                      | 0.3                  |  |
| Follo | w I-   | 10 E to Eloy. Take exit 200 from I-10 E              | E min (E2 1 r        |  |
| *     | 6.     |                                                      | 5 min (52.1 r        |  |
| _     |        |                                                      | 51.7                 |  |

7. Take exit 200 toward Sunland Gin Rd/Arizona City

## Continue on S Sunland Gin Rd. Drive to Kino Dr in Arizona City

|          |     |                                  | 8 min (5.0 mi) |
|----------|-----|----------------------------------|----------------|
| <b>L</b> | 8.  | Turn right onto S Sunland Gin Rd | ,              |
|          |     |                                  | 3.1 mi         |
| •        | 9.  | Turn right onto W Battaglia Dr   |                |
|          |     |                                  | 1.2 mi         |
| 4        | 10. | Turn left onto S San Simon Rd    |                |
|          |     |                                  | 0.7 mi         |
| <b>L</b> | 11. | Turn right onto Kino Dr          |                |
|          | 0   | Destination will be on the right |                |
|          |     |                                  | 318 ft         |

## 11678 Kino Dr

Arizona City, AZ 85123, USA