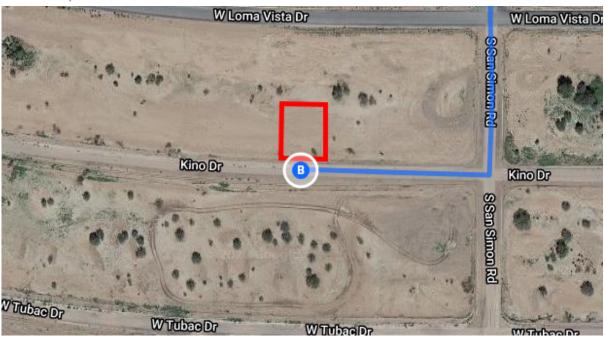

## Continue on S Sunland Gin Rd. Drive to Kino Dr in Arizona City

|          |     |                                  | 8 min (5.0 mi) |
|----------|-----|----------------------------------|----------------|
| <b>L</b> | 8.  | Turn right onto S Sunland Gin Rd | ,              |
|          |     |                                  | 3.1 mi         |
| •        | 9.  | Turn right onto W Battaglia Dr   |                |
|          |     |                                  | 1.2 mi         |
| 4        | 10. | Turn left onto S San Simon Rd    |                |
|          |     |                                  | 0.7 mi         |
| <b>L</b> | 11. | Turn right onto Kino Dr          |                |
|          | 0   | Destination will be on the right |                |
|          |     |                                  | 318 ft         |

## 11678 Kino Dr

Arizona City, AZ 85123, USA