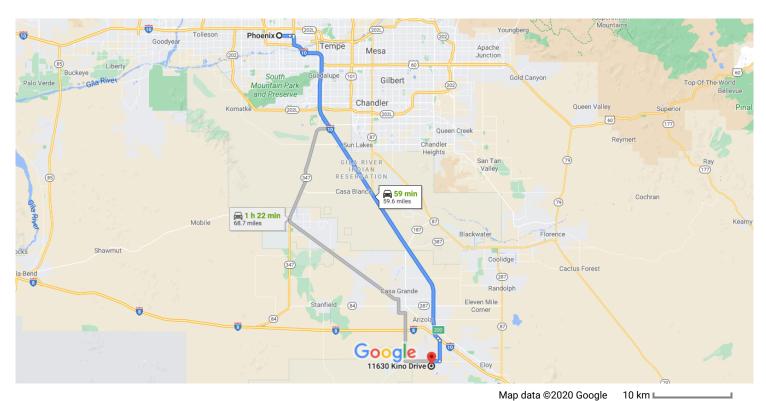

45 min (52.1 mi)

#### Phoenix

Arizona, USA

#### Get on I-10 E from W Jefferson St

| iet 0      |    | 7 min                                                      | (2 5 m                  |
|------------|----|------------------------------------------------------------|-------------------------|
| 1          | 1. | Head west on W Washington St toward 1st A                  | ve                      |
| 4          | 2. | Use the left lane to turn left onto S 1st Ave              | - 315 ·                 |
| <b>5</b>   | 3. | Use the left 2 lanes to turn left onto W Jeffers           |                         |
| <b>r</b> → | 4. | Keep right to continue on E Jefferson St                   | - 1.6 n                 |
| <b>*</b>   | 5. | Use the right 2 lanes to turn right onto the rar<br>Tucson | - 0.5 n<br><b>np to</b> |
|            |    |                                                            | 0.3 n                   |

## Follow I-10 E to Eloy. Take exit 200 from I-10 E

| * | 6. | Merge onto I-10 E |         |
|---|----|-------------------|---------|
|   |    |                   | 51.7 mi |

# Continue on S Sunland Gin Rd. Drive to Kino Dr in Arizona City

|            |                                                    | ——— 8 min (5.0 mi) |
|------------|----------------------------------------------------|--------------------|
| <b>L</b> → | 8. Turn right onto S Sunland Gin Rd                |                    |
|            |                                                    | 3.1 mi             |
| <b>L</b>   | 9. Turn right onto W Battaglia Dr                  |                    |
|            |                                                    | 1.2 mi             |
| 4          | 10. Turn left onto S San Simon Rd                  |                    |
|            |                                                    | 0.7 mi             |
| <b>L</b>   | 11. Turn right onto Kino Dr                        |                    |
|            | <ul><li>Destination will be on the right</li></ul> |                    |
|            |                                                    | 151 ft             |

### 11630 Kino Dr

Arizona City, AZ 85123, USA