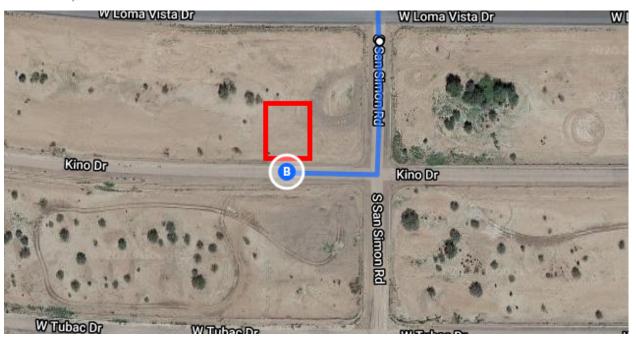

# Continue on S Sunland Gin Rd. Drive to Kino Dr in Arizona City

|            |                                                    | ——— 8 min (5.0 mi) |
|------------|----------------------------------------------------|--------------------|
| <b>L</b> → | 8. Turn right onto S Sunland Gin Rd                |                    |
|            |                                                    | 3.1 mi             |
| <b>L</b>   | 9. Turn right onto W Battaglia Dr                  |                    |
|            |                                                    | 1.2 mi             |
| 4          | 10. Turn left onto S San Simon Rd                  |                    |
|            |                                                    | 0.7 mi             |
| <b>L</b>   | 11. Turn right onto Kino Dr                        |                    |
|            | <ul><li>Destination will be on the right</li></ul> |                    |
|            |                                                    | 151 ft             |

### 11630 Kino Dr

Arizona City, AZ 85123, USA