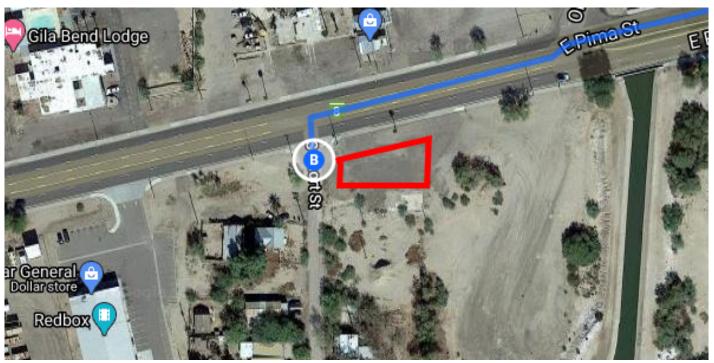

- **7**. Slight right onto Phoenix Bypass Rte
  - 8. Continue onto E Pima St

t

– 0.2 mi

1.0 mi

9. Turn left onto S Short St1 Destination will be on the left

47 s (59 ft)