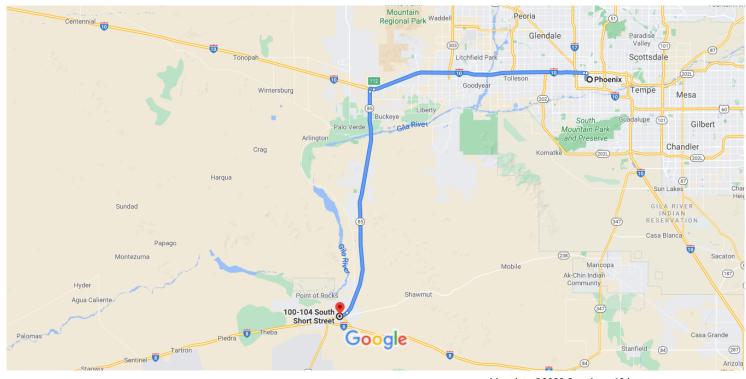

## Google Maps

Map data ©2020 Google 10 km 🖿

## Phoenix

Arizona, USA

## Get on I-10 W

| 1   | 1. |                                                                                              | nin (1.7 n<br>: <b>Ave</b>                        |
|-----|----|----------------------------------------------------------------------------------------------|---------------------------------------------------|
| ₽   | 2. | Use the right 2 lanes to turn right onto N 7t<br>Pass by McDonald's (on the right in 0.2 mi) | — 0.5 i<br>h Ave                                  |
| *   | 3. | Use the left 2 lanes to turn left to merge on<br>W toward Los Angeles                        | 0.9 i<br>to I-10                                  |
|     |    |                                                                                              |                                                   |
|     |    |                                                                                              | 0.4 ו                                             |
|     |    | 10 W and Phoenix Bypass Rte to S Short St i                                                  | n Gila                                            |
|     |    |                                                                                              | <b>n Gila</b><br>h (65.9 n                        |
| enc | 1  | 1                                                                                            | h (65.9 n<br>— 30.9 i<br>S <b>an</b>              |
| enc | 4. | 1<br>Merge onto I-10 W<br>Take exit 112 for AZ-85 toward I-8/Yuma/S                          | n Gila<br>h (65.9 n<br>— 30.9 r<br>San<br>— 1.1 r |

- **7**. Slight right onto Phoenix Bypass Rte
  - 8. Continue onto E Pima St

t

– 0.2 mi

1.0 mi

9. Turn left onto S Short St1 Destination will be on the left

47 s (59 ft)