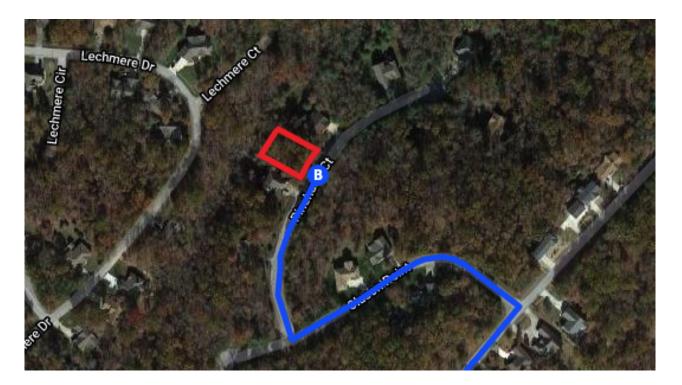

| <b>r</b> ≯ | 6.   | Keep right to stay on I-40 E                                                     |                   |
|------------|------|----------------------------------------------------------------------------------|-------------------|
| Ŷ          | 7.   | Keep left at the fork to stay on I-40 E, follow<br>for Interstate 40 E/Knoxville | 5                 |
| r          | 8.   | Take exit 322 for TN-101/Peavine Rd toward<br>Crossville                         | 109 mi            |
|            |      |                                                                                  | 0.2 mi            |
| Follo      | w Pe | eavine Rd and Stonehenge Dr to Pinehurst Ct                                      |                   |
| 4          | 9.   | Use the left 2 lanes to turn left onto TN-101<br>N/Peavine Rd                    | 0.5 mi)           |
|            | 0    | Continue to follow Peavine Rd                                                    |                   |
|            | 0    | Pass by Hardee's (on the left in 0.2 mi)                                         |                   |
|            |      |                                                                                  | 6.8 mi            |
| ٦          | 10.  | Turn left onto Stonehenge Dr                                                     |                   |
| _          |      | Turn left ente lundele Lu                                                        | 3.4 mi            |
| Ч          | 11.  | Turn left onto Ivydale Ln                                                        | 460 <del>ft</del> |
| 4          | 12.  | Turn left onto Clason Point                                                      | 463 ft            |
|            | 12.  |                                                                                  | 0.1 mi            |
| <b>L</b> + | 13.  | Turn right onto Pinehurst Ct<br>Destination will be on the left                  | 0.1111            |
|            |      |                                                                                  |                   |

### 21 Pinehurst Ct

Crossville, TN 38558, USA