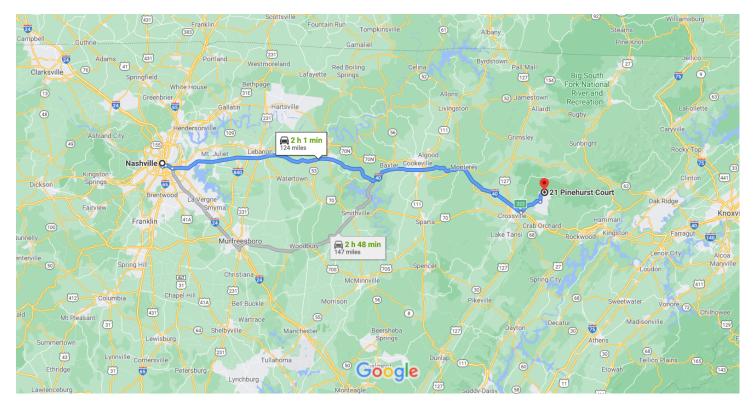

# Google Maps Nashville, TN, USA to 21 Pinehurst Ct, Crossville, Drive 124 miles, 2 h 1 min TN, USA

Map data ©2020 Google 20 km 🛏

### Nashville

Tennessee, USA

#### Get on I-40 E/I-65 S

| 1 | 1.                                                                                | 3 min (0.9 mi)<br>Head southwest on Church St toward Anne Dallas<br>Dudley Blvd |
|---|-----------------------------------------------------------------------------------|---------------------------------------------------------------------------------|
| ٦ | 2.                                                                                | Turn left onto 14th Ave N                                                       |
| * | 3. Use the left lane to merge onto I-40 E/I-65 S the ramp to Knoxville/Huntsville |                                                                                 |
|   |                                                                                   | 0.2 mi                                                                          |

# Follow I-40 E to TN-101 N/Peavine Rd in Crossville. Take exit 322 from I-40 E

1 h 39 min (113 mi)

**1** 4. Merge onto I-40 E/I-65 S

0.7 mi

5. Keep left at the fork to continue on I-40 E, follow signs for I-24 E/Knoxville/Chattanooga

| <b>r</b> ≯ | 6.   | Keep right to stay on I-40 E                                                     |                   |
|------------|------|----------------------------------------------------------------------------------|-------------------|
| Ŷ          | 7.   | Keep left at the fork to stay on I-40 E, follow<br>for Interstate 40 E/Knoxville | 5                 |
| r          | 8.   | Take exit 322 for TN-101/Peavine Rd toward<br>Crossville                         | 109 mi            |
|            |      |                                                                                  | 0.2 mi            |
| Follo      | w Pe | eavine Rd and Stonehenge Dr to Pinehurst Ct                                      |                   |
| 4          | 9.   | Use the left 2 lanes to turn left onto TN-101<br>N/Peavine Rd                    | 0.5 mi)           |
|            | 0    | Continue to follow Peavine Rd                                                    |                   |
|            | 0    | Pass by Hardee's (on the left in 0.2 mi)                                         |                   |
|            |      |                                                                                  | 6.8 mi            |
| ٦          | 10.  | Turn left onto Stonehenge Dr                                                     |                   |
| _          |      | Turn left ente lundele Lu                                                        | 3.4 mi            |
| Ч          | 11.  | Turn left onto Ivydale Ln                                                        | 460 <del>ft</del> |
| 4          | 12.  | Turn left onto Clason Point                                                      | 463 ft            |
|            | 12.  |                                                                                  | 0.1 mi            |
| <b>L</b> + | 13.  | Turn right onto Pinehurst Ct<br>Destination will be on the left                  | 0.1111            |
|            |      |                                                                                  |                   |

### 21 Pinehurst Ct

Crossville, TN 38558, USA