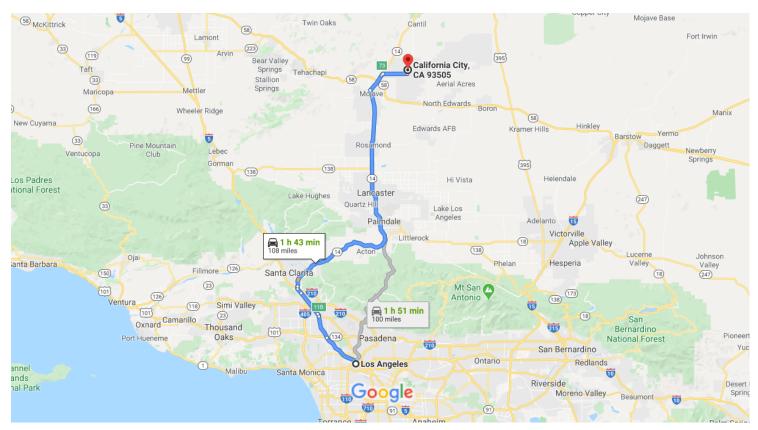

## Los Angeles

California, USA

## Get on US-101 N

3 min (0.7 mi)

1. Head northwest on W 1st St toward N Spring St

0.1 mi

2. Turn right onto N Broadway

0.4 mi

3. Turn right to merge onto US-101 N toward I-110

N

Continue to Mojave

1 h 25 min (94.9 mi)

4. Merge onto US-101 N

10.1 mi

5. Keep left to continue on CA-170 N/Hollywood

Fwy, follow signs for Sacramento/170 N

6.0 mi

| ٦ | 6. | Use any lane to take exit 11B for Interstate 5 toward Sacramento            | N       |
|---|----|-----------------------------------------------------------------------------|---------|
| * | 7. | Merge onto I-5 N                                                            | 0.8 mi  |
| Ý | 8. | Keep left at the fork to stay on I-5 N                                      | 6.8 mi  |
| ř | 9. | Use the right 3 lanes to take the CA-14 N exit<br>toward Palmdale/Lancaster | 1.5 mi  |
| 1 |    | Continue onto CA-14 N Pass by Denny's (on the right in 68.3 mi)             | 0.6 mi  |
|   |    |                                                                             | 68.9 mi |

## Continue on CA-14 N/Midland Trail to your destination in California City

|          | 14 m                                                                                        | in (12.6 mi) |
|----------|---------------------------------------------------------------------------------------------|--------------|
| <b>₽</b> | 11. Turn right onto CA-14 N/Midland Trail                                                   |              |
| ۲        | 12. Take exit 73 for California City Blvd                                                   | 4.9 mi       |
|          |                                                                                             | —— 0.3 mi    |
| Ÿ        | <ol><li>Keep right at the fork and merge onto Ca<br/>City Blvd/Ransburg Cutoff Rd</li></ol> | ılifornia    |
|          | Continue to follow California City Blvd                                                     |              |
|          |                                                                                             | 6.2 mi       |
| ٦        | 14. Turn left onto Mitchell Blvd                                                            |              |
|          |                                                                                             | —— 1.0 mi    |
| <b>L</b> | <ul><li>15. Turn right</li><li>Destination will be on the right</li></ul>                   |              |