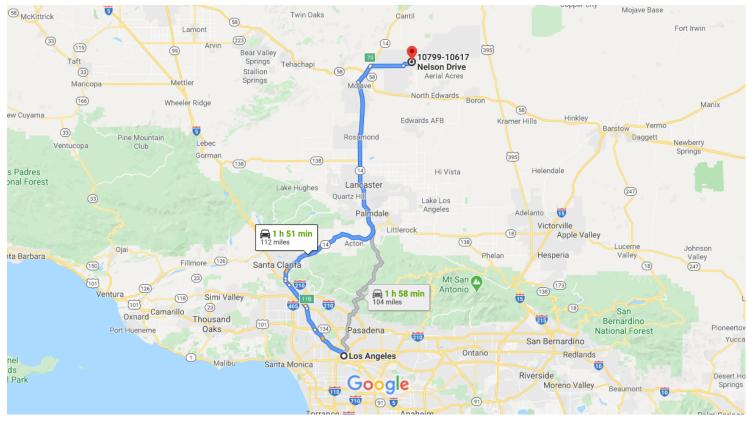

## Google Maps

Map data ©2020 Google 20 km

## Los Angeles

California, USA

## Continue to Mojave

**4**. Merge onto US-101 N

```
    5. Keep left to continue on CA-170 N/Hollywood
Fwy, follow signs for Sacramento/170 N
```

6.0 mi

10.1 mi

| 5 | 6. | Use any lane to take exit 11B for Interstate 5 N |
|---|----|--------------------------------------------------|
|   |    | toward Sacramento                                |

0.8 mi 8 Merge onto I-5 N 7. 6.8 mi 8. Keep left at the fork to stay on I-5 N γ – 1.5 mi Use the right 3 lanes to take the CA-14 N exit 9. toward Palmdale/Lancaster 0.6 mi t 10. Continue onto CA-14 N 1 Pass by Denny's (on the right in 68.3 mi) 68.9 mi

Continue on CA-14 N/Midland Trail. Take California City Blvd to Nelson Dr in California City

|   |     | 20 mir                                                                    | ı (16.2 mi) |
|---|-----|---------------------------------------------------------------------------|-------------|
| ₽ | 11. | Turn right onto CA-14 N/Midland Trail                                     |             |
| ۲ | 12. | Take exit 73 for California City Blvd                                     | — 4.9 mi    |
|   |     |                                                                           | — 0.3 mi    |
| Y | 13. | Keep right at the fork and merge onto Cal<br>City Blvd/Ransburg Cutoff Rd | ifornia     |
|   | 6   | Continue to follow California City Blvd                                   |             |
|   |     |                                                                           | — 8.4 mi    |
| ٦ | 14. | Turn left onto N Loop Blvd                                                |             |
|   |     |                                                                           | — 1.9 mi    |
| 1 | 15. | Turn left onto Calhoun Dr                                                 |             |
|   |     |                                                                           | — 0.6 mi    |
| t | 16  | Continue onto Nelson Dr                                                   |             |
|   |     |                                                                           |             |
|   | U   | Destination will be on the right                                          |             |
|   |     |                                                                           | — 0.2 mi    |