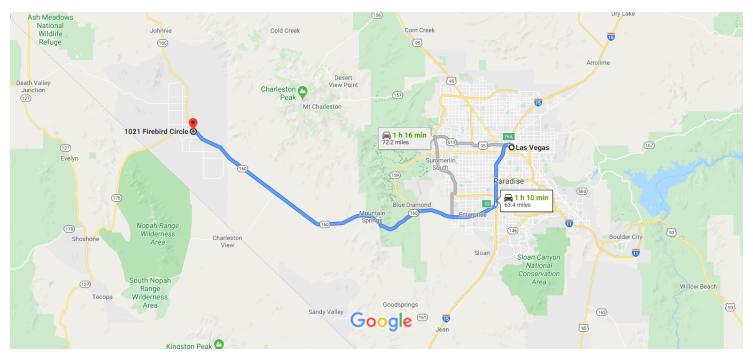

## Las Vegas

Nevada, USA

## Take NV-160 W to S Dandelion St in Pahrump

| * | 6. | Merge onto I-515 N/US-93 N/US-95 N |          |
|---|----|------------------------------------|----------|
|   |    |                                    | — 0.3 mi |

7. Use the right 2 lanes to take exit 76A to merge onto I-15 S toward Los Angeles

9.6 mi

| ۳     | 8. Use the right 2 lanes to take exit 33 towar<br>160 W/Blue Diamond Rd |                                  |                     |  |  |
|-------|-------------------------------------------------------------------------|----------------------------------|---------------------|--|--|
| Ļ     |                                                                         | V/Blue                           |                     |  |  |
|       | u                                                                       | Continue to follow NV-160 W      | 52.1 mi             |  |  |
| Drive | e to F                                                                  | irebird Cir                      | — 1 min (0.5 mi)    |  |  |
| 4     | 10.                                                                     | Turn left onto S Dandelion St    | 1 111111 (0.3 1111) |  |  |
|       |                                                                         |                                  | 0.2 mi              |  |  |
| Γ*    | _                                                                       | Turn right onto Firebird Cir     |                     |  |  |
|       | U                                                                       | Destination will be on the right | 0.3 mi              |  |  |

## 1021 Firebird Cir

Pahrump, NV 89048, USA