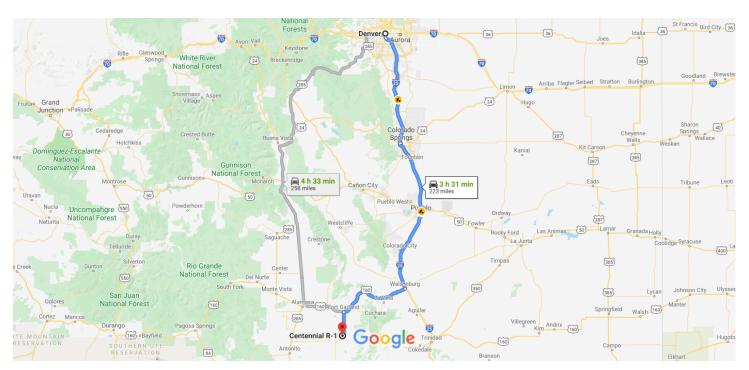

## Denver

Colorado

## Get on I-25 S from N Broadway

11 min (3.5 mi) t Head northwest toward Cleveland Pl 157 ft Turn right onto Cleveland Pl 328 ft Turn right onto N Broadway 1 Pass by Subway (on the left in 1.2 mi) 2.6 mi Continue straight onto S Broadway 0.2 mi X. Use the left 2 lanes to turn left onto the ramp to I-25 S 0.4 mi Keep left, follow signs for I-25 S and merge onto I-25 S 0.2 mi

## Follow I-25 S to I-25BL S in Huerfano County. Take exit 52 from I-25 S

— 2 h 16 min (154 mi)

| *        | 7.   | Merge onto I-25 S                                             | 640                |
|----------|------|---------------------------------------------------------------|--------------------|
| 4        | 8.   | Keep left to stay on I-25 S, follow signs for E               | - 64.9 mi<br>US-24 |
| ř        | 9.   | Take exit 52 for I-25 S toward US-160<br>W/Walsenburg/Alamosa | - 89.0 mi          |
|          |      |                                                               | — 0.3 mi           |
| Take     | US-1 | 160 W to W Puma Dr in Costilla County                         | (65.3 mi)          |
| *        | 10.  |                                                               | ` /                |
| <b>L</b> |      | Turn right onto US-160 W/W 7th St Continue to follow US-160 W | — 2.5 mi           |
| _        |      |                                                               | 47.0 mi            |
| П        | 12.  | Turn left onto CO-159 S                                       | - 14.3 mi          |
| <b>L</b> | 13.  | Turn right onto W Puma Dr                                     |                    |