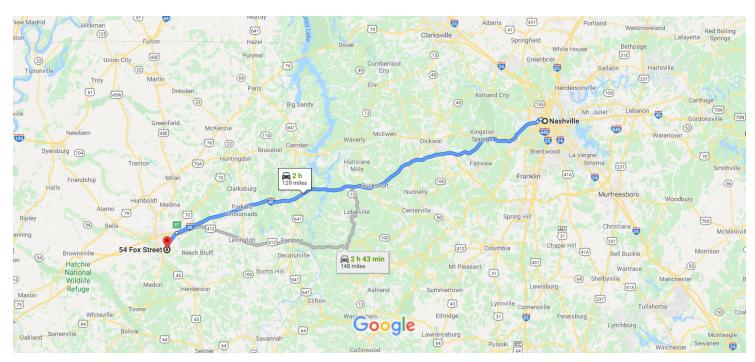

## Get on I-40 W/I-65 N

3 min (0.8 mi) t Head southwest on Church St toward Anne Dallas **Dudley Blvd** 0.6 mi Turn right onto George L Davis Blvd 157 ft **X** Use the left lane to merge onto I-40 W/I-65 N via the ramp to Memphis/Louisville 0.2 mi

## Follow I-40 W to US-70 W in Madison County. Take exit 87 from I-40 W

1 h 47 min (122 mi) \* Merge onto I-40 W/I-65 N 0.8 mi Use the left 2 lanes to take the I-40 W exit toward Memphis 0.4 mi Continue onto I-40 W 1.4 mi

| Ļ                                                                | 7.  | Keep right to stay on I-40 W, follow signs for<br>Memphis |                         |
|------------------------------------------------------------------|-----|-----------------------------------------------------------|-------------------------|
| ۳                                                                | 8.  | Take exit 87 for US-70 toward Jackson                     | 119 mi<br>- 486 ft      |
| Continue on US-70 W. Drive to Fox St in Jackson  12 min (6.2 mi) |     |                                                           |                         |
| 4                                                                | 9.  | Turn left onto US-70 W (signs for Jackson)                |                         |
| 4                                                                | 10. | F E Wright Dr                                             | - 4.2 mi<br><b>W/Dr</b> |
|                                                                  | 0   | Continue to follow US-70 W                                | - 1.2 mi                |
| 4                                                                | 11. | Turn left onto Cartmell St                                |                         |
| 4                                                                | 12. | Turn left onto E Chester St                               | - 0.5 mi                |
| <b>L</b>                                                         | _   | Turn right onto Fox St                                    | - 0.2 mi                |
|                                                                  | U   | Destination will be on the left                           | - 0.1 mi                |

## 54 Fox St

Jackson, TN 38301, USA