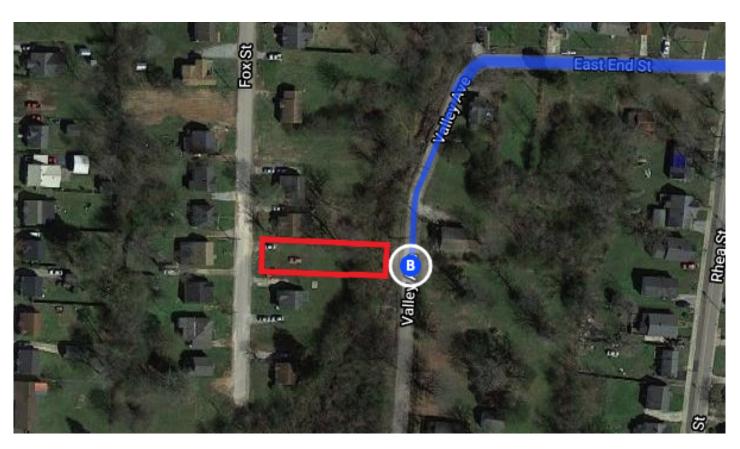

| Ļ                                                                | 7.  | Keep right to stay on I-40 W, follow signs for<br>Memphis |                         |
|------------------------------------------------------------------|-----|-----------------------------------------------------------|-------------------------|
| ۳                                                                | 8.  | Take exit 87 for US-70 toward Jackson                     | 119 mi<br>- 486 ft      |
| Continue on US-70 W. Drive to Fox St in Jackson  12 min (6.2 mi) |     |                                                           |                         |
| 4                                                                | 9.  | Turn left onto US-70 W (signs for Jackson)                |                         |
| 4                                                                | 10. | F E Wright Dr                                             | - 4.2 mi<br><b>W/Dr</b> |
|                                                                  | 0   | Continue to follow US-70 W                                | - 1.2 mi                |
| 4                                                                | 11. | Turn left onto Cartmell St                                |                         |
| 4                                                                | 12. | Turn left onto E Chester St                               | - 0.5 mi                |
| <b>L</b>                                                         | _   | Turn right onto Fox St                                    | - 0.2 mi                |
|                                                                  | U   | Destination will be on the left                           | - 0.1 mi                |

## 54 Fox St

Jackson, TN 38301, USA