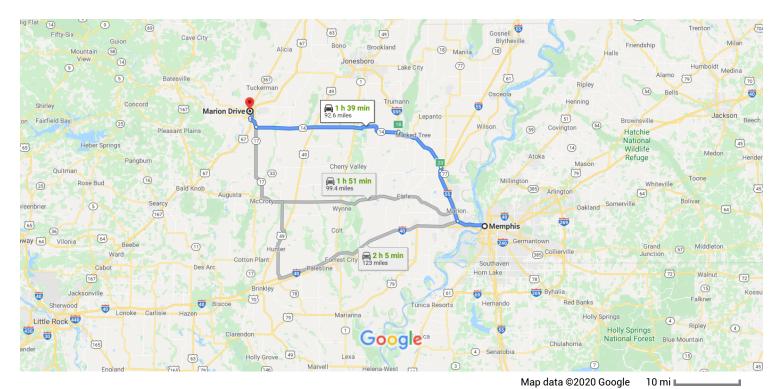

15.6 mi

## Memphis

Tennessee

## Get on I-40 W from Adams Ave

3 min (0.9 mi)

1. Head west on Poplar Ave toward N 2nd St

0.2 mi

2. Turn left onto N Front St

0.1 mi

3. Turn right onto Adams Ave

0.3 mi

4. Keep left at the fork, follow signs for I-40 W/Little Rock and merge onto I-40 W

0.3 mi

## Take I-55 N, I-555/US-63 N and AR-14 W to AR-367 N/Malcolm Ave in Newport

N/Malcolm Ave in Newport

1 h 31 min (88.8 mi)

5. Merge onto I-40 W

1 Entering Arkansas

7.8 mi

6. Keep right at the fork to continue on I-55 N, follow signs for Blytheville

| ٣          | 7. Take exit 23 toward US-6<br>Tree/Jonesboro      | 3/Marked            |
|------------|----------------------------------------------------|---------------------|
| *          | 8. Merge onto I-555/US-63                          | <b>N</b> 1.2 mi     |
|            |                                                    | 17.0 mi             |
| ۲          | 9. Take exit 18 for AR-14 W<br>Payneway/Harrisburg | toward              |
|            |                                                    | 0.2 mi              |
| 4          | 10. Turn left onto AR-14 W                         |                     |
|            | 1 Pass by Sonic Drive-In (on the                   | •                   |
| <b>†</b>   | 11 Cantinus atraight                               | 43.0 mi             |
| ,I         | 11. Continue straight                              |                     |
| <b>†</b>   | 12. Continue onto AR-17 N                          | 0.3 mi              |
| •          | 72. Continue onto 7th 1711                         | 2.9 mi              |
| <b>F</b>   | 13. Turn right onto S State S                      |                     |
|            |                                                    | 0.7 mi              |
| Cont       | tinue on AR-367 N. Drive to Mar                    | ion Dr in Diaz      |
|            |                                                    | 6 min (2.8 mi)      |
| <b>L</b> → | 14. Turn right onto AR-367 I                       | N/Malcolm Ave       |
|            | (i) Continue to follow AR-367 N                    |                     |
|            | 1 Pass by KFC (on the right in C                   | •                   |
| 4          | 15. Turn left onto Stowe Rd                        | 2.2 mi              |
| <b>L</b>   | 16. Stowe Rd turns right and                       | d becomes Marion Dr |
| •          | Destination will be on the left                    | a seconico manon si |
|            |                                                    |                     |