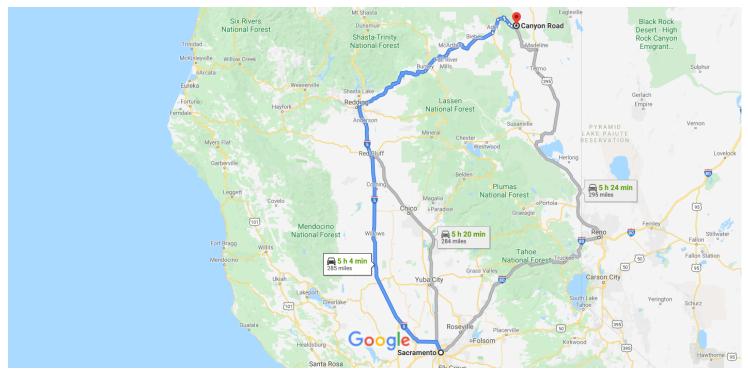

Map data ©2020 Google 20 mi

## Sacramento

California

## Get on I-5 N from I St

| 1 | 1. | Head south on 9th St toward J St                                                          | 1.0 mi) |
|---|----|-------------------------------------------------------------------------------------------|---------|
| 4 | 2. | Turn left onto J St                                                                       | 354 ft  |
| 4 | 3. | Turn left at the 1st cross street onto 10th St                                            | 400 ft  |
| 4 | 4. | Turn left onto I St                                                                       | 427 ft  |
| * | 5. | Use the right 2 lanes to turn right onto the I-5 N/State Hwy 99 ramp to Redding/Yuba City |         |
|   |    |                                                                                           | 0.3 mi  |

## Follow I-5 N to CA-299 E/Lake Blvd E in Redding. Take exit 680 from I-5 N

|   |    | 2 h 25 m                           | nin (161 mi) |
|---|----|------------------------------------|--------------|
| * | 6. | Merge onto I-5 N                   | 161 mi       |
| 1 | 7. | Take exit 680 for CA-299/Lake Blvd | 1011111      |
|   |    |                                    | 0.2 mi       |

8. Keep right at the fork, follow signs for Burney/Alturas and merge onto CA-299 E/Lake Blvd E 0.1 mi

## Continue on CA-299 E. Drive to Canyon Rd in Modoc County

| JOIIL      | illue | 2 h 38 min                                                                                               | •                        |
|------------|-------|----------------------------------------------------------------------------------------------------------|--------------------------|
| *          | •     | Merge onto CA-299 E/Lake Blvd E Continue to follow CA-299 E Pass by McDonald's (on the right in 50.6 mi) | . ,                      |
| 1          | 10.   | Continue straight onto CA-139 N/CA-299                                                                   | 99.9 mi<br>E<br>– 8.1 mi |
| ₽          | 11.   | Turn right onto Co Rd 198                                                                                | – 0.1 mi                 |
| <b>†</b> 1 | 12.   | Turn left onto Lower Rush Creek Rd/Rush of Dr<br>Continue to follow Rush Creek Dr                        |                          |
| r          | 13.   | Turn right                                                                                               | – 4.5 mi<br>– 1.2 mi     |
| 4          | 14.   | Turn left onto Acomia Rd                                                                                 | - 4.0 mi                 |
| 1          | 15.   | Continue onto Alpine Rd                                                                                  | 4.0 mi                   |
| 4          | 16.   | Turn left onto Hilton Rd                                                                                 | – 3.3 mi                 |
| <b>L</b>   | 17.   | Turn right onto Dawn Dr                                                                                  | - 0.2 mi                 |
| 4          | 18.   | Turn left to stay on Dawn Dr                                                                             | — 108 ft                 |
|            |       |                                                                                                          |                          |

19. Turn left onto Canyon Rd

0.5 mi