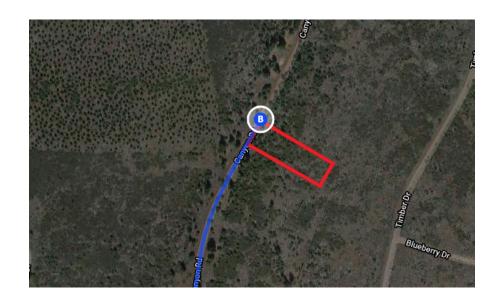

5.   | Continue onto Alpine Rd                                                                                  | 4.0 mi                   |
| 4          | 16.   | Turn left onto Hilton Rd                                                                                 | – 3.3 mi                 |
| <b>L</b>   | 17.   | Turn right onto Dawn Dr                                                                                  | - 0.2 mi                 |
| 4          | 18.   | Turn left to stay on Dawn Dr                                                                             | — 108 ft                 |
|            |       |                                                                                                          |                          |

19. Turn left onto Canyon Rd



0.5 mi