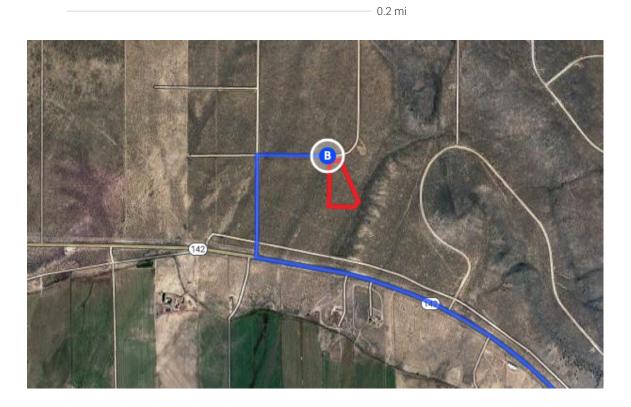

| Cost     | illa Co | <b>ounty</b><br>————————————————————————————————————             | min (67.9 mi)            |
|----------|---------|------------------------------------------------------------------|--------------------------|
| *        | 10.     | Merge onto I-25BL S (signs for US-160, BUS S)                    | /I-25                    |
| Ļ        |         | Turn right onto US-160 W/W 7th St<br>Continue to follow US-160 W | ——— 2.5 mi               |
| 4        | 12.     | Turn left onto CO-159 S                                          | 47.0 mi                  |
| <b>L</b> | 13.     | Turn right onto CO-142 W                                         | —— 15.7 mi<br>——— 2.3 mi |
| Ļ        | 14.     | Turn right toward Rd 17.5                                        | 2.3 mi                   |
| 1        | 15.     | Continue onto Rd 17.5                                            | 0.2 mi                   |
| Ļ        | _       | Turn right Destination will be on the right                      | 5.21111                  |