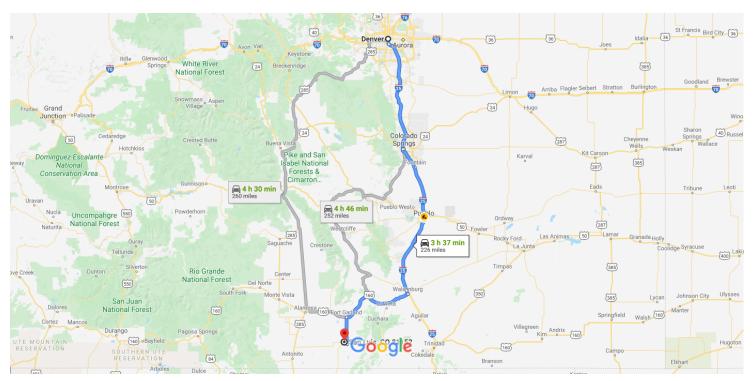

## Get on I-25 S from N Broadway

|            |    | 11 min (3.                                                | 5 mi)  |
|------------|----|-----------------------------------------------------------|--------|
| 1          | 1. | Head northwest toward Cleveland Pl                        |        |
|            |    |                                                           | 157 ft |
| <b>L</b> → | 2. | Turn right onto Cleveland Pl                              |        |
|            |    |                                                           | 328 ft |
| <b>L</b> → | 3. | Turn right onto N Broadway                                |        |
|            | 0  | Pass by Subway (on the left in 1.2 mi)                    |        |
|            |    | 2                                                         | 2.6 mi |
| <b>†</b>   | 4. | Continue straight onto S Broadway                         |        |
|            |    | C                                                         | ).2 mi |
| *          | 5. | Use the left 2 lanes to turn left onto the ramp t<br>25 S | o I-   |
|            |    |                                                           | ).4 mi |
| 4          | 6. | Keep left, follow signs for I-25 S and merge on I-25 S    | to     |
|            |    | C                                                         | ).2 mi |

## Follow I-25 S to I-25BL S in Huerfano County. Take exit 52 from I-25 S $\,$

| * | 7. | Merge onto I-25 S                                             |                           |
|---|----|---------------------------------------------------------------|---------------------------|
| 4 | 8. | Keep left to stay on I-25 S, follow signs for E               | - 64.9 mi<br><b>US-24</b> |
|   |    |                                                               | - 89.0 mi                 |
| 7 | 9. | Take exit 52 for I-25 S toward US-160<br>W/Walsenburg/Alamosa |                           |
|   |    |                                                               | — 0.3 mi                  |
|   |    | S-160 W and CO-159 S to your destination in                   |                           |

| Cost     | illa Co | <b>ounty</b><br>————————————————————————————————————             | min (67.9 mi)            |
|----------|---------|------------------------------------------------------------------|--------------------------|
| *        | 10.     | Merge onto I-25BL S (signs for US-160, BUS S)                    | /I-25                    |
| Ļ        |         | Turn right onto US-160 W/W 7th St<br>Continue to follow US-160 W | ——— 2.5 mi               |
| 4        | 12.     | Turn left onto CO-159 S                                          | 47.0 mi                  |
| <b>L</b> | 13.     | Turn right onto CO-142 W                                         | —— 15.7 mi<br>——— 2.3 mi |
| Ļ        | 14.     | Turn right toward Rd 17.5                                        | 2.3 mi                   |
| 1        | 15.     | Continue onto Rd 17.5                                            | 0.2 mi                   |
| Ļ        | _       | Turn right Destination will be on the right                      | 5.21111                  |