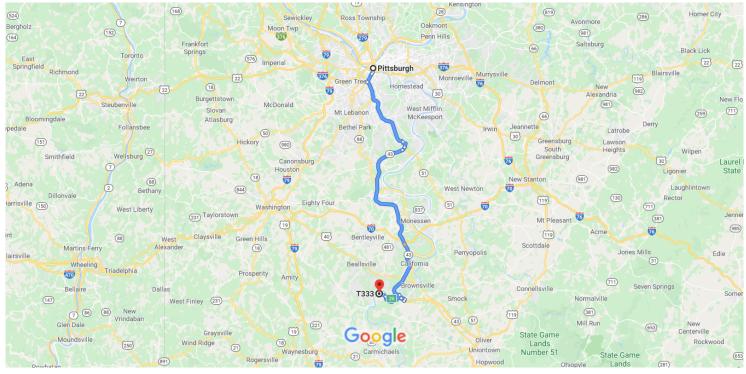

#### Get on PA-43 S in Jefferson Hills from PA-51 S

|    |    | 28 min (13.5 mi)                                                                                                                                                       |  |  |  |
|----|----|------------------------------------------------------------------------------------------------------------------------------------------------------------------------|--|--|--|
| 1  | 1. | Head northeast on Grant St toward Sixth Avenue                                                                                                                         |  |  |  |
| L, | 2. | 36 ft<br>Turn right onto Sixth Avenue                                                                                                                                  |  |  |  |
| 1  | 3. | 0.2 mi                                                                                                                                                                 |  |  |  |
| 1  | 4. | 0.4 mi                                                                                                                                                                 |  |  |  |
| 1  | 5. | 0.3 mi                                                                                                                                                                 |  |  |  |
| 1  | 6. | Continue onto W Liberty Ave                                                                                                                                            |  |  |  |
| *  |    | <ul> <li>190 ft</li> <li>7. Use the right lane to merge onto PA-51 S/Saw Mill<br/>Run Blvd via the ramp to Uniontown</li> <li>i) Continue to follow PA-51 S</li> </ul> |  |  |  |
|    | _  |                                                                                                                                                                        |  |  |  |
|    | U  | Pass by Dairy Queen Grill & Chill (on the left in 3.0 mi)                                                                                                              |  |  |  |
|    |    |                                                                                                                                                                        |  |  |  |

# 8. Turn right onto the PA-43 S ramp to California Toll road

#### 1.0 mi

### Follow PA-43 S to T601/Telegraph Rd in Luzerne Township. Take exit 26 from PA-43 S

- 25 min (26.8 mi)

  9. Continue onto PA-43 S

  Toll road

  0.5 mi

  10. Keep left at the fork to stay on PA-43 S

  Toll road

  25.8 mi
- 11. Take exit 26 toward Brownsville Republic 0.5 mi

## Follow Alicia Heights Rd, Narrows Rd and Labelle Rd to your destination in La Belle

|    |     |                                  | — 8 min (5.0 mi) |
|----|-----|----------------------------------|------------------|
| 4  | 12. | Turn left onto T601/Telegraph Rd |                  |
| 4  | 13. | Turn left onto Alicia Heights Rd | 0.2 mi           |
| 4  | 14. | Turn left onto Narrows Rd        | ——— 1.1 mi       |
| 1  | 15. | Continue onto Labelle Rd         | 2.7 mi           |
| L, | 16. | Turn right onto Church St/T333   | 1.0 mi           |
| ₽  | 17. | Turn right                       | 138 ft           |
|    |     |                                  | 16 ft            |