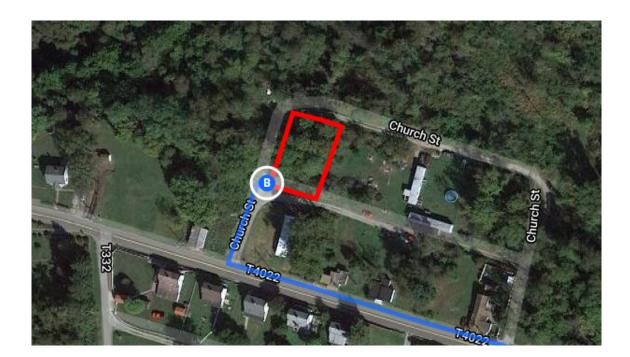

## Follow Alicia Heights Rd, Narrows Rd and Labelle Rd to your destination in La Belle

|    |     |                                  | — 8 min (5.0 mi) |
|----|-----|----------------------------------|------------------|
| 4  | 12. | Turn left onto T601/Telegraph Rd |                  |
| 4  | 13. | Turn left onto Alicia Heights Rd | 0.2 mi           |
| 4  | 14. | Turn left onto Narrows Rd        | ——— 1.1 mi       |
| 1  | 15. | Continue onto Labelle Rd         | 2.7 mi           |
| L, | 16. | Turn right onto Church St/T333   | 1.0 mi           |
| ₽  | 17. | Turn right                       | 138 ft           |
|    |     |                                  | 16 ft            |