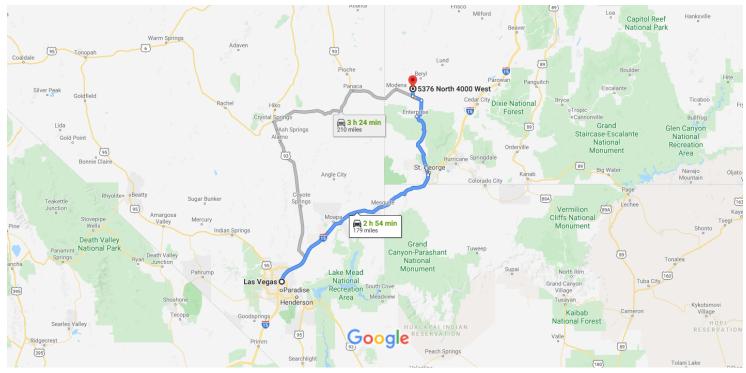

#### Get on I-515 N/US-93 N/US-95 N from N 6th St

|    | 4 min                                      | (0.7 mi)                                                                                                                                                                                                                 |
|----|--------------------------------------------|--------------------------------------------------------------------------------------------------------------------------------------------------------------------------------------------------------------------------|
| 1. | Head southeast toward N 6th St             |                                                                                                                                                                                                                          |
|    |                                            | 282 ft                                                                                                                                                                                                                   |
| 2. | Turn left onto N 6th St                    |                                                                                                                                                                                                                          |
|    |                                            | 0.2 mi                                                                                                                                                                                                                   |
| 3. | Turn left onto E Mesquite Ave              |                                                                                                                                                                                                                          |
|    |                                            | - 335 ft                                                                                                                                                                                                                 |
| 4. | Turn right onto Las Vegas Blvd N           |                                                                                                                                                                                                                          |
|    |                                            | 0.1 mi                                                                                                                                                                                                                   |
| 5. | Turn left to merge onto I-515 N/US-93 N/US | -95 N                                                                                                                                                                                                                    |
|    |                                            | 0.3 mi                                                                                                                                                                                                                   |
|    | <ol> <li>3.</li> <li>4.</li> </ol>         | <ol> <li>Head southeast toward N 6th St</li> <li>Turn left onto N 6th St</li> <li>Turn left onto E Mesquite Ave</li> <li>Turn right onto Las Vegas Blvd N</li> <li>Turn left to merge onto I-515 N/US-93 N/US</li> </ol> |

### Follow I-15 N to UT-18 N/Bluff St in St. George. Take exit 6 from I-15 N

1 h 43 min (117 mi)

\* Merge onto I-515 N/US-93 N/US-95 N 0.4 mi

|             | <b>0</b> ( | Take exit 76B to merge onto I-15 N/US-93 toward Salt Lake City Continue to follow I-15 N Passing through Arizona Entering Utah                                                   | <b>N</b> — 116 mi                             |
|-------------|------------|----------------------------------------------------------------------------------------------------------------------------------------------------------------------------------|-----------------------------------------------|
| ۲           | 8.         | Use the right lane to take exit 6 for UT-18                                                                                                                                      | — 0.3 mi                                      |
| 7           |            | Use the middle lane to keep right at the forl follow signs for 18 N N/Bluff St                                                                                                   |                                               |
|             |            |                                                                                                                                                                                  | — 0.2 mi                                      |
| Cont        | inue d     | on UT-18 N. Drive to N 4000 W in Beryl                                                                                                                                           | (60.8 mi)                                     |
| _           | 10         |                                                                                                                                                                                  |                                               |
| П           | 10.        | Use the left 2 lanes to turn left onto UT-18 N/Bluff St                                                                                                                          | 3                                             |
| Л           |            | Use the left 2 lanes to turn left onto UT-18  N/Bluff St  Pass by Arby's (on the right in 0.9 mi)                                                                                |                                               |
| ۳           |            | N/Bluff St                                                                                                                                                                       | — 3.0 mi                                      |
| 7           | <b>6</b>   | N/Bluff St<br>Pass by Arby's (on the right in 0.9 mi)                                                                                                                            |                                               |
| 7<br>r      | 11.        | N/Bluff St Pass by Arby's (on the right in 0.9 mi)  Slight right onto Bluff St  Keep right to continue on State Rd 18 N                                                          | — 3.0 mi                                      |
| ٦<br>٢<br>٢ | 11.<br>12. | N/Bluff St Pass by Arby's (on the right in 0.9 mi)  Slight right onto Bluff St                                                                                                   | — 3.0 mi<br>— 0.6 mi                          |
| 7<br>7<br>1 | 11.<br>12. | N/Bluff St Pass by Arby's (on the right in 0.9 mi)  Slight right onto Bluff St  Keep right to continue on State Rd 18 N  Merge onto UT-18 N/Bluff St                             | — 3.0 mi<br>— 0.6 mi<br>— 0.4 mi<br>– 36.3 mi |
| 7 7 7 7     | 11.<br>12. | N/Bluff St Pass by Arby's (on the right in 0.9 mi)  Slight right onto Bluff St  Keep right to continue on State Rd 18 N  Merge onto UT-18 N/Bluff St  Continue to follow UT-18 N | — 3.0 mi<br>— 0.6 mi<br>— 0.4 mi              |

# 5376 N 4000 W

Beryl, UT 84714

These directions are for planning purposes only. You may find that construction projects, traffic, weather, or other events may cause conditions to differ from the map results, and you should plan your route accordingly. You must obey all signs or notices regarding your route.