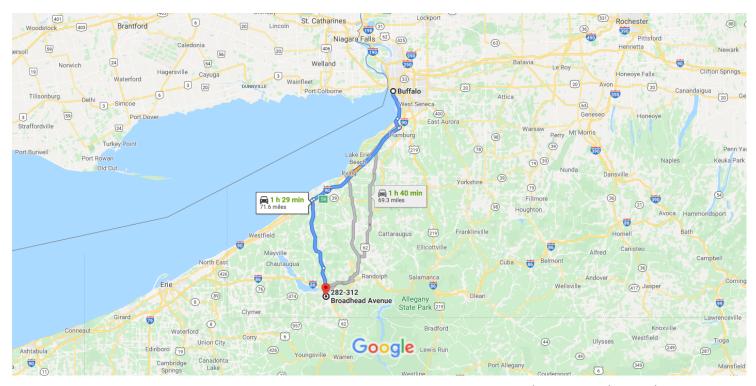

## Buffalo

New York

## Take Delaware Ave to Church St

1 min (0.2 mi)

1. Head south toward Perkins Dr

253 ft

2. Exit the traffic circle onto Delaware Ave

0.2 mi

Follow NY-5 W to NY-75 S in Hamburg

10 min (7.8 mi)

3. Turn right onto Church St

233 ft

4. Sharp left onto NY-5 W/Buffalo Skyway

1 Continue to follow NY-5 W

7.8 mi

## Get on I-90 W

7 min (3.6 mi)

5. Use the left 2 lanes to turn slightly left onto NY-75S

2.9 mi

| χ         |                   | Turn left onto the ramp to I-90 W oll road                                                                                                                                                                                                                                                                    |                                  |
|-----------|-------------------|---------------------------------------------------------------------------------------------------------------------------------------------------------------------------------------------------------------------------------------------------------------------------------------------------------------|----------------------------------|
| 7         |                   | Weep right at the fork, follow signs for I-90 W/E and merge onto I-90 W  Toll road                                                                                                                                                                                                                            | .4 mi<br>E <b>rie</b>            |
|           |                   | 0                                                                                                                                                                                                                                                                                                             | .3 mi                            |
| ollo<br>V | w I-9(            | ) W to NY-60 S in Dunkirk. Take exit 59 from I-9                                                                                                                                                                                                                                                              | 0                                |
| _         |                   | 31 min (31.                                                                                                                                                                                                                                                                                                   | 9 mi)                            |
| λ         |                   | Merge onto I-90 W<br>Foll road                                                                                                                                                                                                                                                                                | •                                |
| 7         |                   | Take exit 59 for NY-60 toward Dunkirk/Fredoni<br>oll road                                                                                                                                                                                                                                                     | .9 mi<br><b>a</b>                |
| Ϋ         | 10.               | Use the left lane to keep left at the fork and continue toward NY-60 S                                                                                                                                                                                                                                        |                                  |
|           | A T               | oll road                                                                                                                                                                                                                                                                                                      | 20 ft                            |
| ollo      |                   |                                                                                                                                                                                                                                                                                                               | 220 ft<br>0 mi)                  |
| _         | ow NY-            | -60 S to Broadhead Ave in Jamestown                                                                                                                                                                                                                                                                           |                                  |
|           | ow NY-<br>11.     | -60 S to Broadhead Ave in Jamestown  41 min (28.9)  Turn left onto NY-60 S  Pass by McDonald's (on the right in 0.6 mi)                                                                                                                                                                                       | 0 mi)                            |
| _         | 11.               | -60 S to Broadhead Ave in Jamestown  41 min (28.0)  Turn left onto NY-60 S  Pass by McDonald's (on the right in 0.6 mi)  19                                                                                                                                                                                   |                                  |
| *1        | 11.<br>10 P       | -60 S to Broadhead Ave in Jamestown  41 min (28.9)  Turn left onto NY-60 S  Pass by McDonald's (on the right in 0.6 mi)                                                                                                                                                                                       | 0 mi)                            |
| _         | 11.<br>12.        | -60 S to Broadhead Ave in Jamestown  41 min (28.0)  Turn left onto NY-60 S  Pass by McDonald's (on the right in 0.6 mi)  Turn right to stay on NY-60 S  Pass by Tim Hortons (on the right in 5.5 mi)                                                                                                          | 0 mi)                            |
| _         | 11.<br>10 P       | -60 S to Broadhead Ave in Jamestown  41 min (28.0  Turn left onto NY-60 S  Pass by McDonald's (on the right in 0.6 mi)  19  Turn right to stay on NY-60 S  Pass by Tim Hortons (on the right in 5.5 mi)  Continue onto N Main St                                                                              | 0 mi)<br>.8 mi<br>.8 mi          |
| _         | 11.<br>12.        | -60 S to Broadhead Ave in Jamestown  41 min (28.0  Turn left onto NY-60 S  Pass by McDonald's (on the right in 0.6 mi)  19  Turn right to stay on NY-60 S  Pass by Tim Hortons (on the right in 5.5 mi)  Continue onto N Main St                                                                              | 0 mi)<br>.8 mi<br>.8 mi          |
| _         | 11.<br>12.<br>13. | -60 S to Broadhead Ave in Jamestown  Turn left onto NY-60 S Pass by McDonald's (on the right in 0.6 mi)  Turn right to stay on NY-60 S Pass by Tim Hortons (on the right in 5.5 mi)  Continue onto N Main St  Slight right onto County Touring Rte 47/S Mai St                                                | 0 mi)<br>.8 mi<br>.8 mi          |
|           | 11.<br>12.<br>13. | -60 S to Broadhead Ave in Jamestown  41 min (28.4)  Turn left onto NY-60 S  Pass by McDonald's (on the right in 0.6 mi)  19  Turn right to stay on NY-60 S  Pass by Tim Hortons (on the right in 5.5 mi)  Continue onto N Main St  Slight right onto County Touring Rte 47/S Mai St  Turn right onto Cole Ave | 0 mi) .8 mi .8 mi .5 mi in       |
|           | 11.<br>12.<br>13. | -60 S to Broadhead Ave in Jamestown  41 min (28.4)  Turn left onto NY-60 S  Pass by McDonald's (on the right in 0.6 mi)  19  Turn right to stay on NY-60 S  Pass by Tim Hortons (on the right in 5.5 mi)  Continue onto N Main St  Slight right onto County Touring Rte 47/S Mai St  Turn right onto Cole Ave | 0 mi) .8 mi .8 mi .5 mi in .7 mi |