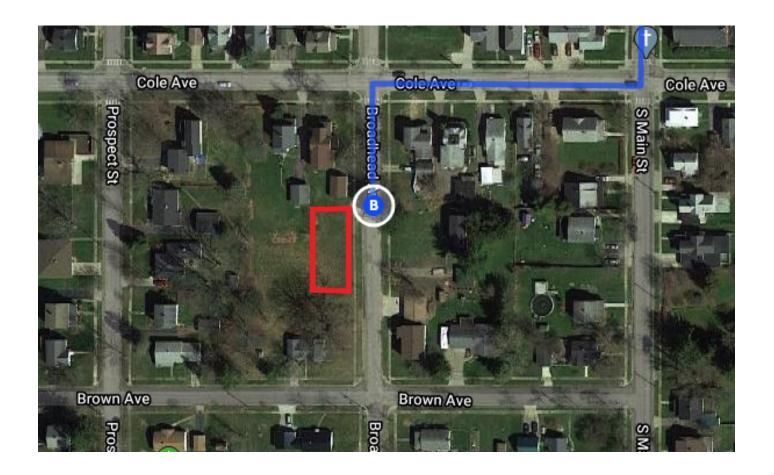

## Get on I-90 W

7 min (3.6 mi)

5. Use the left 2 lanes to turn slightly left onto NY-75S

2.9 mi

| χ         |                   | Turn left onto the ramp to I-90 W oll road                                                                                                                                                                                                                                                                    |                                  |
|-----------|-------------------|---------------------------------------------------------------------------------------------------------------------------------------------------------------------------------------------------------------------------------------------------------------------------------------------------------------|----------------------------------|
| 7         |                   | Weep right at the fork, follow signs for I-90 W/E and merge onto I-90 W  Toll road                                                                                                                                                                                                                            | .4 mi<br>E <b>rie</b>            |
|           |                   | 0                                                                                                                                                                                                                                                                                                             | .3 mi                            |
| ollo<br>V | w I-9(            | ) W to NY-60 S in Dunkirk. Take exit 59 from I-9                                                                                                                                                                                                                                                              | 0                                |
| _         |                   | 31 min (31.                                                                                                                                                                                                                                                                                                   | 9 mi)                            |
| λ         |                   | Merge onto I-90 W<br>Foll road                                                                                                                                                                                                                                                                                | •                                |
| 7         |                   | Take exit 59 for NY-60 toward Dunkirk/Fredoni<br>oll road                                                                                                                                                                                                                                                     | .9 mi<br><b>a</b>                |
| Ϋ         | 10.               | Use the left lane to keep left at the fork and continue toward NY-60 S                                                                                                                                                                                                                                        |                                  |
|           | A T               | oll road                                                                                                                                                                                                                                                                                                      | 20 ft                            |
| ollo      |                   |                                                                                                                                                                                                                                                                                                               | 220 ft<br>0 mi)                  |
| _         | ow NY-            | -60 S to Broadhead Ave in Jamestown                                                                                                                                                                                                                                                                           |                                  |
|           | ow NY-<br>11.     | -60 S to Broadhead Ave in Jamestown  41 min (28.9)  Turn left onto NY-60 S  Pass by McDonald's (on the right in 0.6 mi)                                                                                                                                                                                       | 0 mi)                            |
| _         | 11.               | -60 S to Broadhead Ave in Jamestown  41 min (28.0)  Turn left onto NY-60 S  Pass by McDonald's (on the right in 0.6 mi)  19                                                                                                                                                                                   |                                  |
| *1        | 11.<br>10 P       | -60 S to Broadhead Ave in Jamestown  41 min (28.9)  Turn left onto NY-60 S  Pass by McDonald's (on the right in 0.6 mi)                                                                                                                                                                                       | 0 mi)                            |
| _         | 11.<br>12.        | -60 S to Broadhead Ave in Jamestown  41 min (28.0)  Turn left onto NY-60 S  Pass by McDonald's (on the right in 0.6 mi)  Turn right to stay on NY-60 S  Pass by Tim Hortons (on the right in 5.5 mi)                                                                                                          | 0 mi)                            |
| _         | 11.<br>10 P       | -60 S to Broadhead Ave in Jamestown  41 min (28.0  Turn left onto NY-60 S  Pass by McDonald's (on the right in 0.6 mi)  19  Turn right to stay on NY-60 S  Pass by Tim Hortons (on the right in 5.5 mi)  Continue onto N Main St                                                                              | 0 mi)<br>.8 mi<br>.8 mi          |
| _         | 11.<br>12.        | -60 S to Broadhead Ave in Jamestown  41 min (28.0  Turn left onto NY-60 S  Pass by McDonald's (on the right in 0.6 mi)  19  Turn right to stay on NY-60 S  Pass by Tim Hortons (on the right in 5.5 mi)  Continue onto N Main St                                                                              | 0 mi)<br>.8 mi<br>.8 mi          |
| _         | 11.<br>12.<br>13. | -60 S to Broadhead Ave in Jamestown  Turn left onto NY-60 S Pass by McDonald's (on the right in 0.6 mi)  Turn right to stay on NY-60 S Pass by Tim Hortons (on the right in 5.5 mi)  Continue onto N Main St  Slight right onto County Touring Rte 47/S Mai St                                                | 0 mi)<br>.8 mi<br>.8 mi          |
|           | 11.<br>12.<br>13. | -60 S to Broadhead Ave in Jamestown  41 min (28.4)  Turn left onto NY-60 S  Pass by McDonald's (on the right in 0.6 mi)  19  Turn right to stay on NY-60 S  Pass by Tim Hortons (on the right in 5.5 mi)  Continue onto N Main St  Slight right onto County Touring Rte 47/S Mai St  Turn right onto Cole Ave | 0 mi) .8 mi .8 mi .5 mi in       |
|           | 11.<br>12.<br>13. | -60 S to Broadhead Ave in Jamestown  41 min (28.4)  Turn left onto NY-60 S  Pass by McDonald's (on the right in 0.6 mi)  19  Turn right to stay on NY-60 S  Pass by Tim Hortons (on the right in 5.5 mi)  Continue onto N Main St  Slight right onto County Touring Rte 47/S Mai St  Turn right onto Cole Ave | 0 mi) .8 mi .8 mi .5 mi in .7 mi |

— 154 ft