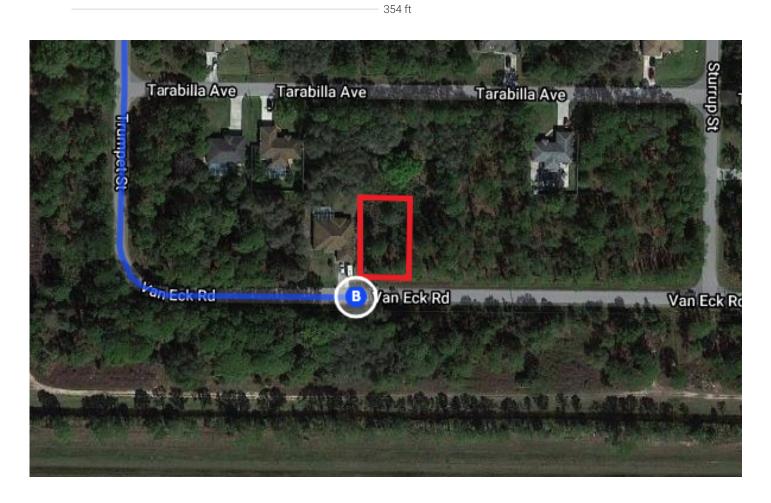

| Continue on Sumter Blvd. Take Tropicaire Blvd to Van Eck<br>Rd |     |                                        |                |  |  |  |
|----------------------------------------------------------------|-----|----------------------------------------|----------------|--|--|--|
| 4                                                              | 9.  | Turn left onto Sumter Blvd             | 7 min (4.3 mi) |  |  |  |
| 4                                                              | 10. | Turn left onto Tropicaire Blvd         | ———— 1.1 mi    |  |  |  |
| 4                                                              | 11. | Turn left onto Trumpet St              | 2.7 mi         |  |  |  |
| ኻ                                                              | 12. | Trumpet St turns slightly left and bec | omes Van       |  |  |  |
|                                                                | 0   | Destination will be on the left        | 0545           |  |  |  |