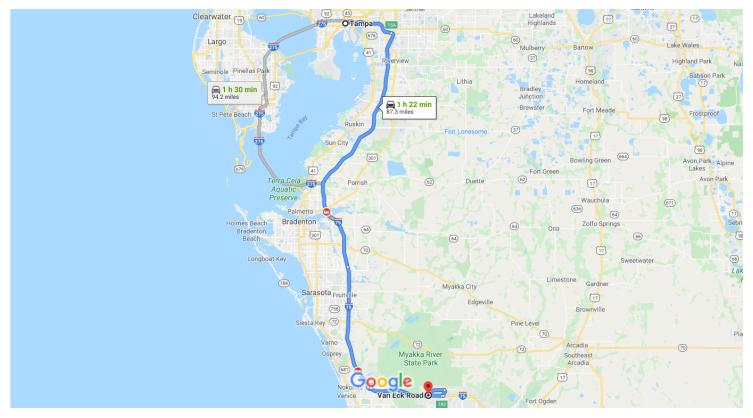

## Tampa

Florida

## Get on FL-618 Toll E/Selmon Expressway

1. Head east on E Zack St toward N Morgan St

0.4 mi

0.4 mi

0.4 mi

1. Turn right onto N Nebraska Ave

0.1 mi

3. Sharp left onto the Hwy 618 Toll E/Selmon Expy ramp

Toll road

0.2 mi

## Take I-75 S to Sumter Blvd in North Port. Take exit 182 from I-75 S

1 h 9 min (82.3 mi)

4. Merge onto FL-618 Toll E/Selmon Expressway

A Toll road

7.8 mi

| ۲ | 5. | toward Naples                                               |        |
|---|----|-------------------------------------------------------------|--------|
| 4 | 6. | Keep left to stay on I-75 S                                 | .4 mi  |
| ۳ | 7. | Take exit 182 for Sumter Blvd toward N Port/Sarasota County | .9 mi  |
| Ý | 8. |                                                             | r      |
|   |    | 2                                                           | 230 ft |

| Continue on Sumter Blvd. Take Tropicaire Blvd to Van Eck<br>Rd |     |                                        |                |  |  |  |
|----------------------------------------------------------------|-----|----------------------------------------|----------------|--|--|--|
| 4                                                              | 9.  | Turn left onto Sumter Blvd             | 7 min (4.3 mi) |  |  |  |
| 4                                                              | 10. | Turn left onto Tropicaire Blvd         | ———— 1.1 mi    |  |  |  |
| 4                                                              | 11. | Turn left onto Trumpet St              | 2.7 mi         |  |  |  |
| ኻ                                                              | 12. | Trumpet St turns slightly left and bec | omes Van       |  |  |  |
|                                                                | 0   | Destination will be on the left        | 0545           |  |  |  |