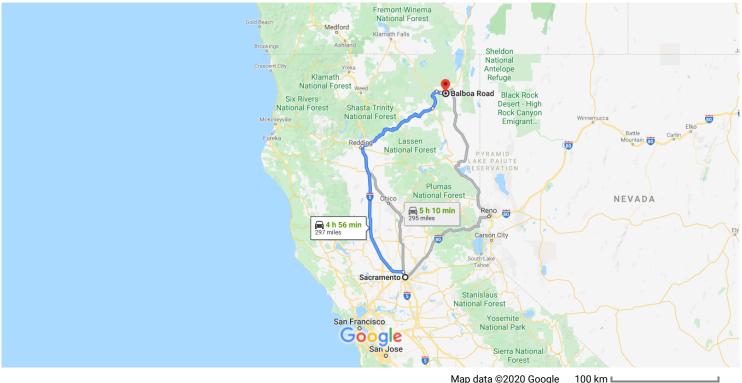

# Google Maps

Map data ©2020 Google

### Sacramento

California, USA

#### Get on I-5 N

| t          | 1. | Head south on 9th St toward J St                                                               |
|------------|----|------------------------------------------------------------------------------------------------|
| <b>r</b> * | 2. | 0.2 mi                                                                                         |
| *          | 3. | 0.5 mi<br>Use the middle 2 lanes to turn slightly right to<br>merge onto I-5 N toward Woodland |
|            |    | 0.3 mi                                                                                         |

#### Follow I-5 N to CA-299 E/Lake Blvd E in Redding. Take exit 680 from I-5 N

2 h 27 min (161 mi) X Merge onto I-5 N 4.

6.0 mi Keep left to stay on I-5 N, follow signs for 5. ٦ Interstate 5/Woodland/Redding

155 mi Take exit 680 to merge onto CA-299 E/Lake Blvd E 6. 7

## Follow CA-299 E to Balboa Rd in Modoc County

|    | 2 h 28 min                                                                                                                                              | ı (135 mi) |
|----|---------------------------------------------------------------------------------------------------------------------------------------------------------|------------|
| *  | <ul> <li>7. Merge onto CA-299 E/Lake Blvd E</li> <li>i) Continue to follow CA-299 E</li> <li>i) Pass by McDonald's (on the right in 50.6 mi)</li> </ul> |            |
| t  | <ul> <li>8. Continue straight onto CA-139 N/CA-299 E</li> <li>i) Continue to follow CA-299 E</li> </ul>                                                 | - 99.9 mi  |
| L, | 9. Turn right onto Centerville Rd                                                                                                                       | - 22.0 mi  |
| 1  | <ul><li>10. Continue onto Center St/N West St</li><li>i) Continue to follow N West St</li></ul>                                                         | — 5.9 mi   |
| L, | 11. Turn right onto California Pines Blvd                                                                                                               | — 6.0 mi   |
| L, | 12. Turn right onto Drake Rd                                                                                                                            | — 0.3 mi   |
| ₽  | 13. Turn right onto Balboa Rd                                                                                                                           | — 0.8 mi   |
|    |                                                                                                                                                         | — 348 ft   |