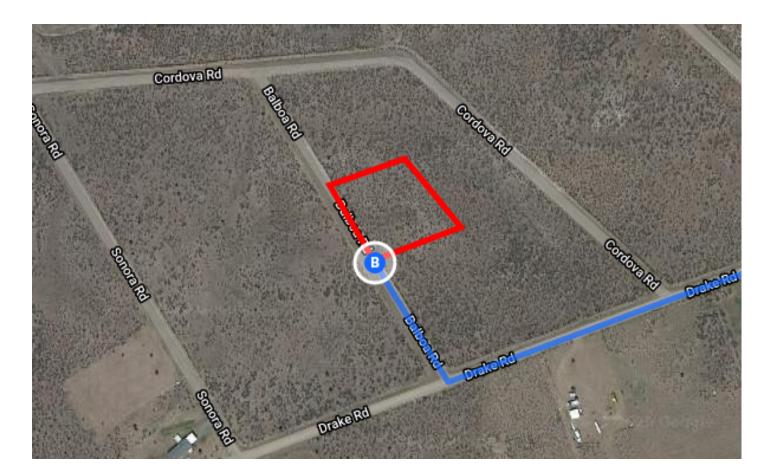

## Follow CA-299 E to Balboa Rd in Modoc County

|    | 2 h 28 min                                                                                                                                              | ı (135 mi) |
|----|---------------------------------------------------------------------------------------------------------------------------------------------------------|------------|
| *  | <ul> <li>7. Merge onto CA-299 E/Lake Blvd E</li> <li>i) Continue to follow CA-299 E</li> <li>i) Pass by McDonald's (on the right in 50.6 mi)</li> </ul> |            |
| t  | <ul> <li>8. Continue straight onto CA-139 N/CA-299 E</li> <li>i) Continue to follow CA-299 E</li> </ul>                                                 | - 99.9 mi  |
| L, | 9. Turn right onto Centerville Rd                                                                                                                       | - 22.0 mi  |
| 1  | <ul><li>10. Continue onto Center St/N West St</li><li>i) Continue to follow N West St</li></ul>                                                         | — 5.9 mi   |
| L, | 11. Turn right onto California Pines Blvd                                                                                                               | — 6.0 mi   |
| L, | 12. Turn right onto Drake Rd                                                                                                                            | — 0.3 mi   |
| ₽  | 13. Turn right onto Balboa Rd                                                                                                                           | — 0.8 mi   |
|    |                                                                                                                                                         | — 348 ft   |